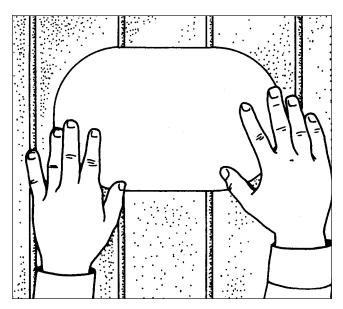

# **INSTALLATION INSTRUCTIONS**

**SELF-ADHESIVE TEMPLATES** are also provided so that the duct opening can be cut without expensive lay-out.

**EASY INSTALLATION** after door opening has been cut, unscrew handles or door in insert in the opening, align then tighten knobs.