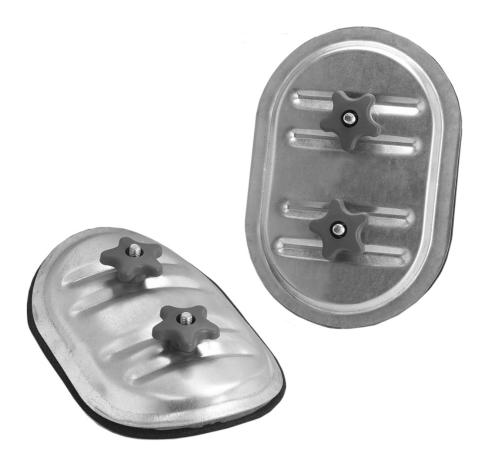

# ADR and ADF ACCESS DOORS

Ruskin ADR and ADF access doors are an inexpensive and trouble-free way to gain access into sheet metal ductwork systems for resetting dampers, cleaning filters, or access for general maintenance. The oval shaped opening permits the back plate or "inner plate" to be easily passed through the duct openings, and the neoprene gasket on the inner plate provides for an absolutely air-tight

seal. The large hand knobs insure a quick method to remove and reinstall the door without the use of special tools. The ADR (for round duct work) and ADF (for flat duct work) are available in three sizes, 16" x 12", 10" x 6" and 8" x 4" to accommodate the many different sizes of duct work that are available.

# **ACCESS DOOR MODELS AND SIZES**

Ruskin ADF is available in 8"  $\times$  4" (203  $\times$  102), 10"  $\times$  6" (254  $\times$  152) and 16"  $\times$  12" (406  $\times$  305) sizes for rectangular (flat) ductwork. Ruskin ADR is available as the ADR1 size 10" x 6" (254 x 152), the ADR2 size 16" x 12" (406 x 305), and the ADR3 size 8" x 4" (203 x 102) for round duct work in the following sizes: