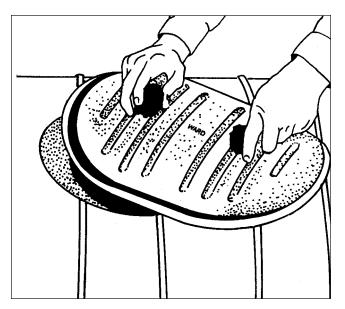

# **INSTALLATION INSTRUCTIONS**

**SELF-ADHESIVE TEMPLATES** are also provided so that the duct opening can be cut without expensive lay-out.

**EASY INSTALLATION** after door opening has been cut, unscrew handles or door in insert in the opening, align then tighten knobs.