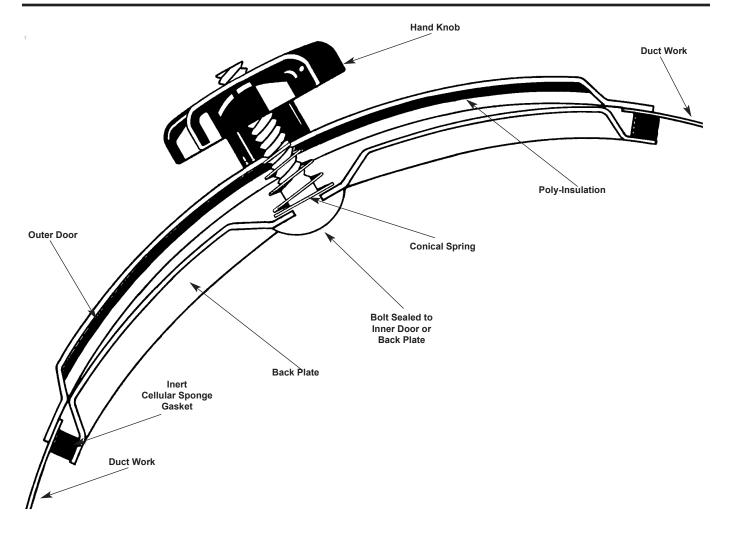

# ADR and ADF ACCESS DOORS

Ruskin ADR and ADF access doors are an inexpensive and trouble-free way to gain access into sheet metal ductwork systems for resetting dampers, cleaning filters, or access for general maintenance. The oval shaped opening permits the back plate or "inner plate" to be easily passed through the duct openings, and the neoprene gasket on the inner plate provides for an absolutely air-tight

seal. The large hand knobs insure a quick method to remove and reinstall the door without the use of special tools. The ADR (for round duct work) and ADF (for flat duct work) are available in three sizes, 16" x 12", 10" x 6" and 8" x 4" to accommodate the many different sizes of duct work that are available.

### **CELLULAR SPONGE GASKET**

Fixed to the inner plate keeps the doors free of leaks at pressures to 20" w.g.