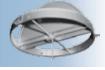

### MODEL RSD Galvanized Steel Radial

Shutter Damper

The model is a galvanized steel Radial Shutter Damper for use with round neck diffusers.