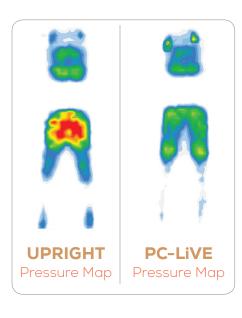

With PC-LiVE<sup>™</sup>, we've created a Perfect Chair where body weight is evenly distributed over the entire seating surface, fully eliminating uncomfortable, unhealthy and painful pressure points. Now, enjoy the stress-relieving benefits of our renowned Perfect Chair at any seating position.

The Perfect Chair for your entire day.

PC-LiVE reduces stress in the lumbar spine by allowing the pressure on the pelvis and surrounding musculature to be reduced. In the LiVE position, my patients say "I could sit here all day." The seat cushion design allows each person to feel this is a custom fit chair for them. Nice job improving on perfection.
Dr John Maltby