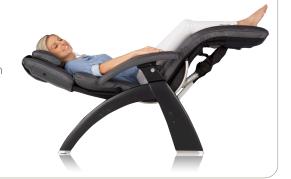

While the zero gravity position helps to achieve relief from discomfort, most Perfect Chair® owners also extensively use their chair in positions other than zero gravity for activities like reading or watching television. Unlike zero gravity, sitting in these positions for extended periods of time places physical stress on the glutes and the sciatic nerve.