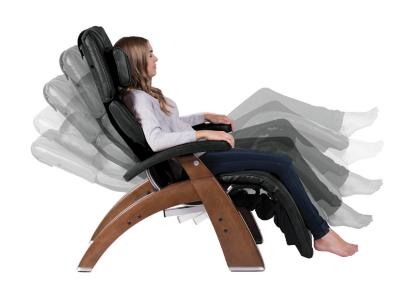

**PLUS** all the quality features you've come to expect from the Perfect Chair:

- Independent leg and back adjustability
- 5-way omni-motion controller
- Adjustable lumbar support
- Premium leather
- · Hand-carved solid wood base