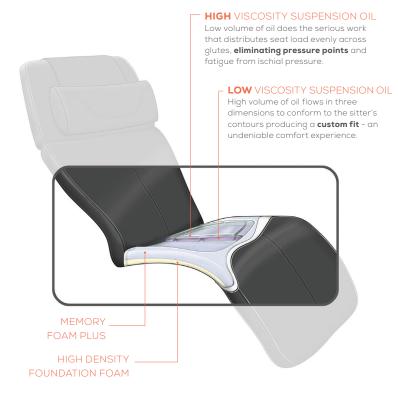

### **PC-LIVE FEATURES:**

- 3D EasePoint Technology™: Proprietary and patented fluid-cell cushion that is hermetically sealed. This displaces against pressure in three dimensions by distributing pressure across the entire seating surface, eliminating harmful pressure points.
- The healing properties of far-infrared Jade Stone heat to soothe tired, aching muscles, elevating the body to a new state of comfort and relaxation.
- Luxurious high-density plush seating with premium, responsive Memory Foam PLUS to maximize ultimate comfort and provide ideal support while it contours the entire body.