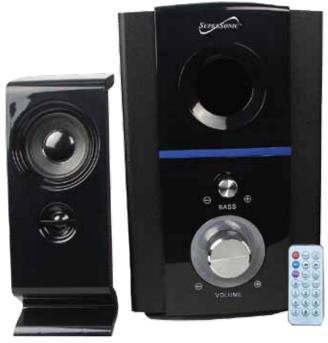

## BLUETOOTH MULTIMEDIA SPEAKER SYSTEM

## SC-1126

## FEATURES & SPECIFICATIONS

- Powerful Speaker System
- Streams Music Wirelessly From Most Bluetooth Enabled Devices Such as iPhone®, iPad®, iPod®, Smart Phones, Netbooks, Computers, Android™ Tablets, MP3 Players & More
- Built-in USB Input Connects Audio Devices
- That Uses a USB
- SD Card Slot Input Plays your Favorite Songs From your SD
- Rear Aux Input to Connect Wired External Audio Players
- FM Radio
- RCA Inputs (cables included)
- Power: 15W + 5W x 2 (RMS)
- Impedance: 4 ohm
- Signal Noise: 75dB
- Power Consumption: 25W(RMS)
- Frequency Response: 50Hz-18Hz
- S/N: 75≥dB
- Input Sensitivity: 400mV
- Voltage: 110V/60Hz
- Remote Control Included