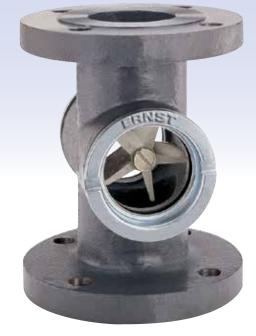

### MODEL EFI 215-P (Ball Action) not shown... specify ball material

MODEL EFI 215-R (Rynite® Rotating Wheel)

MODEL EFI 215-F (Rynite® Flapper) Not recommended for downward flow

MODEL EFI 215-D (Drip Tube)