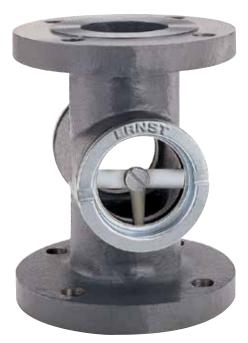

### MODEL EFI 215-P (Ball Action) not shown... specify ball material

MODEL EFI 215-R (Rynite® Rotating Wheel)

MODEL EFI 215-F (Rynite® Flapper) Not recommended for downward flow

MODEL EFI 215-D (Drip Tube)