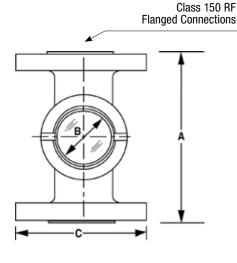

#### Flange Connections:

- Raised Face: Carbon Steel, 316 Stainless Steel
- Flat Face: PVC

\*NOTE: PVC only available in Model EFI 215-P, or 215-B. PTFE gaskets standard with PVC.

Consult Ernst Flow Industries for PVC dimensions and weights.

| CARBON STEEL OR 316 STAINLESS STEEL |                      |       |       |                  |
|-------------------------------------|----------------------|-------|-------|------------------|
| Flange<br>Size                      | Dimensions in Inches |       |       | Approx.          |
|                                     | Α                    | В     | С     | Weight<br>(lbs.) |
| 1                                   | 7                    | 1-3/4 | 4-1/4 | 10               |
| 1-1/2                               | 7-1/4                | 1-3/4 | 5     | 13               |
| 2                                   | 9                    | 3     | 6     | 21               |
| 2-1/2                               | 9                    | 3     | 7     | 27               |
| 3                                   | 9-1/4                | 3     | 7-1/2 | 32               |
| 4                                   | 9-1/4                | 3     | 9     | 42               |
| 6                                   | 9-1/4                | 3     | 11    | 53               |