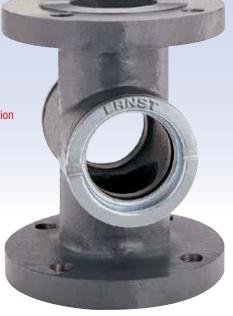

ox.          |
|                                     | Α                    | В     | С     | Weight<br>(lbs.) |
| 1                                   | 7                    | 1-3/4 | 4-1/4 | 10               |
| 1-1/2                               | 7-1/4                | 1-3/4 | 5     | 13               |
| 2                                   | 9                    | 3     | 6     | 21               |
| 2-1/2                               | 9                    | 3     | 7     | 27               |
| 3                                   | 9-1/4                | 3     | 7-1/2 | 32               |
| 4                                   | 9-1/4                | 3     | 9     | 42               |
| 6                                   | 9-1/4                | 3     | 11    | 53               |



MODEL EFI 215-P (Plain)

### MODEL EFI 215-P (Ball Action) not shown... specify ball material



MODEL EFI 215-R (Rynite® Rotating Wheel)





MODEL EFI 215-F (Rynite® Flapper) Not recommended for downward flow



MODEL EFI 215-D (Drip Tube)