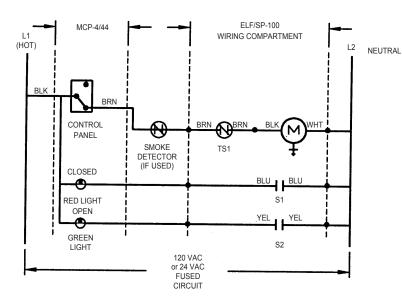

## **APPLICATION**

The MCP4/44 is a ship loose single control panel with a momentary push button switch and lights for use with smoke and fire/smoke dampers. The lights are a red light for closed damper and a green light for open damper. The lights make the MCP4/44 available for remote mounting. The MCP4 is for use in 120VAC systems while the MCP44 is for use in 24VAC systems.

- M Electric Actuator or EP Switch
- TS1 Primary Temp. Sensor
- S1 Damper Position Indication Switch, closed when damper is closed.
- S2 Damper Position Indication Switch, closed when damper is open.

MCP4/44