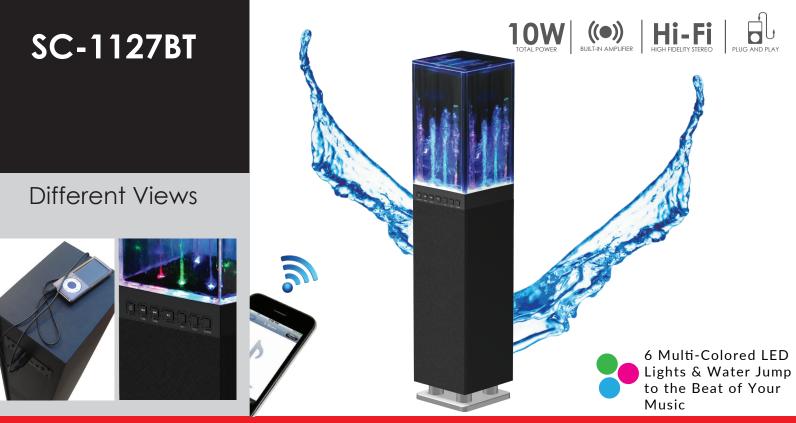

## BLUETOOTH<sup>®</sup> WATER FOUNTAIN SPEAKERS Water & Light Show to Your Music

## FEATURES & SPECIFICATIONS:

- Light and Water Display Will Move to the Beat of Your Music
- Rich Stereo Sound in a Mini Tower Speaker
- 6 Multi-Colored LED Lights
- Built-in BT Function Can Stream Music From Hundreds of BT Enabled Devices Such as: iPad, iPhone, iPod, Smartphone, Android Tablet, Laptop, Computer, MP3 Player & More
- 3.5mm Auxiliary Input for Non-BT Enabled Devices
- RCA Line-in Function
- Remote Control Operating Distance: 5 Meters (max.)
- High Fidelity Stereo
- Output Power: 2 x 5W, Total: 10W RMS
- BT Operating Distance: 10 Meters (max.)
- PLL FM Auto-Scan Radio
- Digital Volume Control
- Operated by AC/DC: 100-240V, 50/60Hz