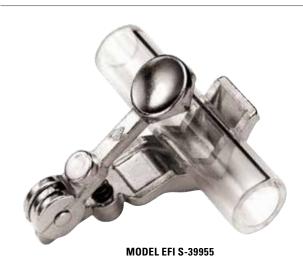

# ALUMINUM NICKEL-PLATED GLASS CUTTER

#### **FEATURES**:

- · Hardened Steel Cutter Wheel
- Cuts Up to 1-1/8" O.D. Tube
- . Employs Two V-Guides for Tubing Allignment
- · Coil Spring Action for Cutter Wheel Arm

Note: Glass cutters shown on this page cannot be used with Heavy Wall glass; for use only with standard wall 500 or 501.