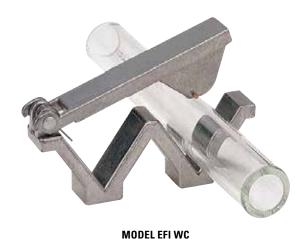

## **MODEL EFI WC GLASS CUTTER**

### **FEATURES:**

- Zinc Casting with Carbon Steel Wheel
- · Cuts Up to 1" O.D. Glass Tube
- · V-Shaped Cradle for Glass Placement
- Can Be Operated by Either Holding the Cutter or Placing Cutter on a Flat Work Surface
- · Comes with Its Own Storage Container