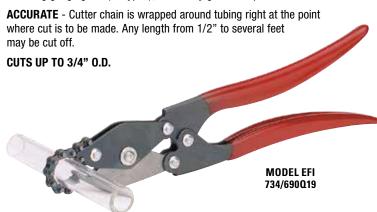

## **SQUEEZE & POP! GLASS CUTTER**

**VERSATILE** - The same tool may be used on a variety of brittle tubular materials including gauge glass (all types), laboratory glass and porcelain tube.