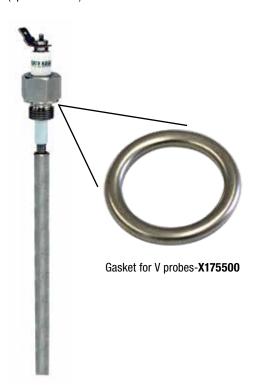

### **V360 PROBE (36" LONG)**

with 2 Gaskets For Steel Water Columns (up to 1000 PSI)-RV360RK

\*NOTE: Probes supplied with two gaskets. One gasket required per probe, and second is a spare. Probes supplied 36" long. Probe cut to desired length by customer in field.