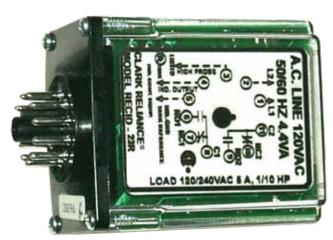

# REPLACEMENT RELAY MODULE AND RELAY SOCKET FOR CLARK-RELIANCE® EYE-HYE® REMOTE WATER LEVEL INDICATION SYSTEMS

Relay Module 50K Sensitivity Direct Mode 120VAC For Control Unit-**RECID 23R** 

Relay Socket - Surface Mount - 11 Pin-RECID 49