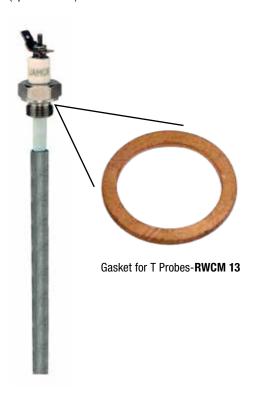

### **T360 PROBE (36" LONG)**

with 2 Gaskets For Cast Iron and Steel Water Columns (up to 450 PSI)-**RT360RK** 