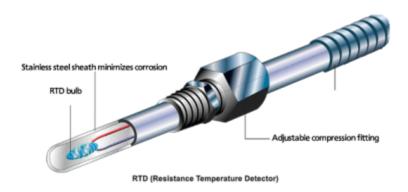

#### **RTDS**

Tutco's proven reliability in the manufacture of RTDs (Resistance Temperature Detector) evident in the many applications in which they're being used.

**READ MORE (/TUTPARTS-COMPONENTS/RTDS)** 