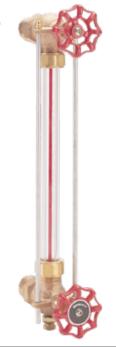

# **BRONZE HAND WHEEL GAUGE -ROUND BODY**

#### **AUTOMATIC**

For Liquid Level Pressures up to 200 PSI

- · Neoprene washer for: 5/8" glass - 9/16" x 13/16" x 5/16" 3/4" glass - 23/32" x 7/8" x 3/8"
- Rods 1/2" longer than centers
- · Glass 1-1/2" shorter than centers
- 1/4" Drain Needle

| MODEL      | Size of NPT<br>Connection | Size of<br>Glass O.D. |
|------------|---------------------------|-----------------------|
| EFI L-150E | 3/8"                      | 5/8"                  |
| EFI L-150E | 1/2"                      | 5/8"                  |
| EFI L-150E | 3/4"                      | 3/4"                  |