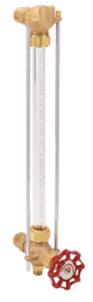

# **BRONZE EXPANSION TANK WATER GAUGE**

### **NON-AUTOMATIC**

For Liquid Level Pressures up to 100 PSI

- Neoprene washer for: 5/8" glass - 9/16" x 13/16" x 5/16"
- · Rods 1/2" longer than centers
- Glass 1-1/4" shorter than centers
- 1/8" Drain Cock

| MODEL     | Size of NPT<br>Connection | Size of Glass O.D. |
|-----------|---------------------------|--------------------|
| EFI 00000 | 3/8"                      | 5/8"               |
| EFI 0000  | 1/2"                      | 5/8"               |