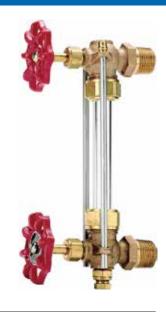

# **BRONZE HAND WHEEL GAUGE - ROUND BODY**

### **NON-AUTOMATIC**

For Liquid Level Pressures up to 125 PSI

- · Neoprene washer for: 5/8" glass - 9/16" x 13/16" x 5/16"
- · Rods 1/2" longer than centers
- Glass 1-1/2" shorter than centers
- 1/4" Drain Needle

| MODEL      | Size of NPT<br>Connection | Size of<br>Glass O.D. |
|------------|---------------------------|-----------------------|
| EFI 581-1L | 3/8"                      | 5/8"                  |
| EFI 581-1L | 1/2"                      | 5/8"                  |