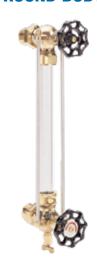

# **BRONZE HAND WHEEL GAUGE - ROUND BODY**

### **NON-AUTOMATIC**

For Liquid Level Pressures up to 125 PSI

- · Neoprene washer for: 5/8" glass - 9/16" x 13/16" x 5/16"
- · Rods 1/2" longer than centers
- Glass 1-1/2" shorter than centers
- 1/4" Drain Needle

| MODEL      | Size of NPT<br>Connection | Size of<br>Glass O.D. |
|------------|---------------------------|-----------------------|
| EFI 581-1L | 3/8"                      | 5/8"                  |
| EFI 581-1L | 1/2"                      | 5/8"                  |