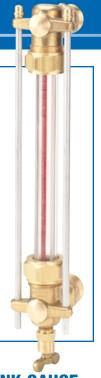

# **BRONZE EXPANSION TANK WATER GAUGE**

### **NON-AUTOMATIC**

For Liquid Level Pressures up to 100 PSI

- Neoprene washer for: 5/8" glass - 9/16" x 13/16" x 5/16"
- · Rods 1/2" longer than centers
- Glass 1-1/4" shorter than centers
- 1/8" Drain Cock

| MODEL     | Size of NPT<br>Connection | Size of Glass O.D. |
|-----------|---------------------------|--------------------|
| EFI 00000 | 3/8"                      | 5/8"               |
| EFI 0000  | 1/2"                      | 5/8"               |