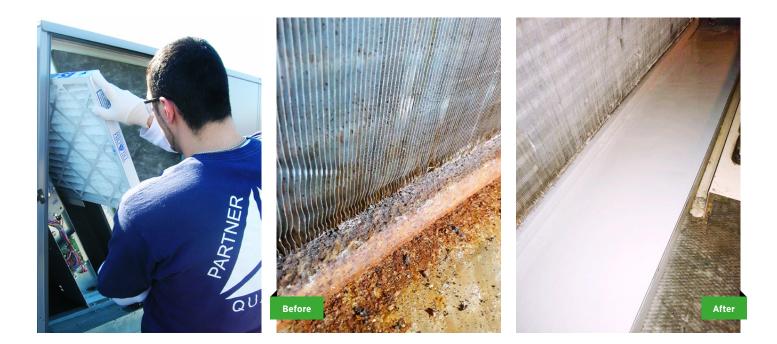

### DUCT CLEANING

Tri-Dim uses the latest technology and equipment to ensure your ducts are clean and fit for service. The before and after photos above are an example of both the effectiveness and documentation of work completion.