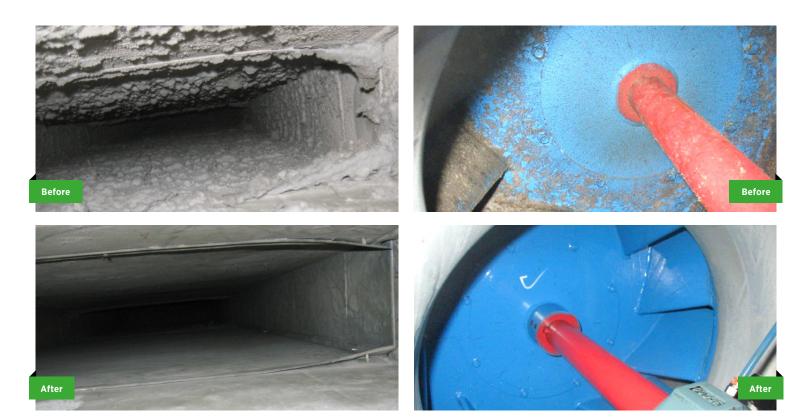

### DUCT CLEANING

Tri-Dim uses the latest technology and equipment to ensure your ducts are clean and fit for service. The before and after photos above are an example of both the effectiveness and documentation of work completion.