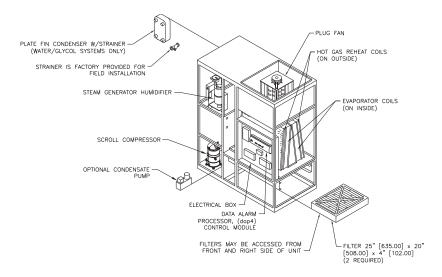

#### **FLOOR-MOUNTED UNITS**

#### 5 - 30 TONS

| TONS    | DEPTH | LENGTH | HEIGHT |
|---------|-------|--------|--------|
| 5       | 40.5" | 41.0"  | 78.0"  |
| 8 - 13  | 40.5" | 62.5"  | 78.0"  |
| 16 - 26 | 40.5" | 100.0" | 78.0"  |
| 30      | 40.5" | 130.0" | 78.0"  |

#### **Cooling Method:**

- Air
- Water
- Glycol