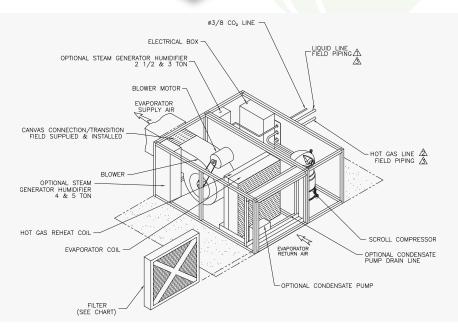

#### **CEILING-MOUNTED UNITS**

#### 2.5 - 13 TONS

| TONS    | DEPTH        | LENGTH | HEIGHT |
|---------|--------------|--------|--------|
| 2.5 - 5 | 44.5"- 68.0" | 51.0"  | 28.5"  |
| 6 - 13  | 48.0"        | 72.0"  | 29.5"  |

#### **Cooling Method:**

- Air
- Water
- Glycol