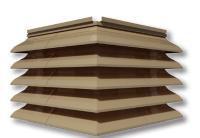

### **COMPONENT DETAILS**

- · BOXED CORNERS
- · VARIABLE BLADES
- · PROTECTIVE

**PHB** 

- · CUSTOMIZABLE
- · EXCELLENT AIR INTAKE

The PH6375D Boxed Penthouse Louver features boxed corners, aluminum/steel construction, and excellent air **BOXED PENTHOUSE LOUVER** intake for fans and system inlets. Provides protection for roof openings.

- · VERTICAL BLADES
- · INSULATED ROOF
- · HINGED ROOF
- · BOXED CORNERS
- · MIAMI-DADE **APPROVED**

The PHBV Boxed Penthouse Louver features boxed corners, aluminum/steel construction, vertical blades, and excellent air intake for fans and system inlets. Provides protection for roof openings.

## **PENTHOUSE LOUVERS**

Penthouses are typically four louvers joined together with a roof, are mounted on a curb, and can be fashioned into custom shapes. Ruskin® assembles penthouses that are ordered up to  $60" \times 60"$ . ANY louver model can be made into a penthouse and some models are even approved for hurricane prone regions (carry an NOA). Penthouses that are "oversized" are shipped loose and assembled on the roof of the structure.