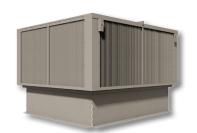

#### PHB637HDXD

HURRICANE PENTHOUSE LOUVER

The PHB6375HDXD Hurricane Penthouse Louver features impact resistance, hinged roof for easy access, and drainable blades. No rafters required. Approved for use in open structures.