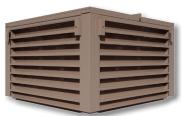

### **COMPONENT DETAILS**

- · BOXED CORNERS
- · VARIABLE BLADES
- · PROTECTIVE

**PHB** 

- · CUSTOMIZABLE
- · EXCELLENT AIR INTAKE

The PH6375D Boxed Penthouse Louver features boxed corners, aluminum/steel construction, and excellent air **BOXED PENTHOUSE LOUVER** intake for fans and system inlets. Provides protection for roof openings.

- · MITERED CORNERS
- · ALUMINUM BUILD
- · VARIABLE BLADES
- · AESTHETIC

PHM

MITERED CORNER

PENTHOUSE LOUVER

· ARCHITECTURALLY **STYLED** 

The PHM837 Mitered Corner Penthouse Louver features mitered corners, aluminum construction, and excellent air intake for fans and system inlets. Provides protection for roof openings.

## **PENTHOUSE LOUVERS**

Penthouses are typically four louvers joined together with a roof, are mounted on a curb, and can be fashioned into custom shapes. Ruskin® assembles penthouses that are ordered up to  $60" \times 60"$ . ANY louver model can be made into a penthouse and some models are even approved for hurricane prone regions (carry an NOA). Penthouses that are "oversized" are shipped loose and assembled on the roof of the structure.