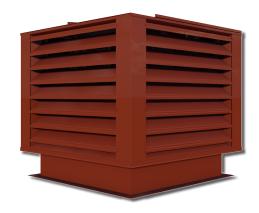

#### PHB637HDXD

HURRICANE PENTHOUSE LOUVER

The PHB6375HDXD Hurricane Penthouse Louver features impact resistance, hinged roof for easy access, and drainable blades. No rafters required. Approved for use in open structures.