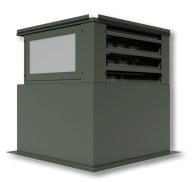

### **COMPONENT DETAILS**

- · BOXED CORNERS
- · VARIABLE BLADES
- · PROTECTIVE

**PHB** 

- · CUSTOMIZABLE
- · EXCELLENT AIR INTAKE

The PH6375D Boxed Penthouse Louver features boxed corners, aluminum/steel construction, and excellent air **BOXED PENTHOUSE LOUVER** intake for fans and system inlets. Provides protection for roof openings.