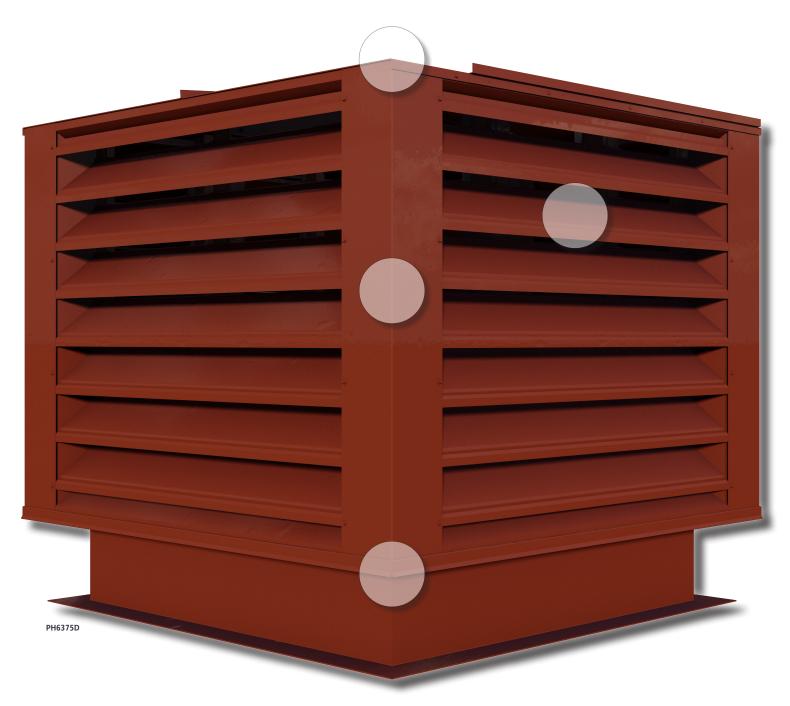

### **COMPONENT DETAILS**

- · BOXED CORNERS
- · VARIABLE BLADES
- · PROTECTIVE

**PHB** 

- · CUSTOMIZABLE
- · EXCELLENT AIR INTAKE

The PH6375D Boxed Penthouse Louver features boxed corners, aluminum/steel construction, and excellent air **BOXED PENTHOUSE LOUVER** intake for fans and system inlets. Provides protection for roof openings.