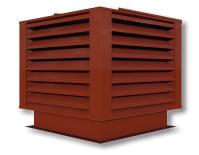

### **COMPONENT DETAILS**

- · BOXED CORNERS
- · VARIABLE BLADES
- · PROTECTIVE

**PHB** 

- · CUSTOMIZABLE
- · EXCELLENT AIR INTAKE

The PH6375D Boxed Penthouse Louver features boxed corners, aluminum/steel construction, and excellent air **BOXED PENTHOUSE LOUVER** intake for fans and system inlets. Provides protection for roof openings.

## **PENTHOUSE LOUVERS**

Penthouses are typically four louvers joined together with a roof, are mounted on a curb, and can be fashioned into custom shapes. Ruskin® assembles penthouses that are ordered up to  $60" \times 60"$ . ANY louver model can be made into a penthouse and some models are even approved for hurricane prone regions (carry an NOA). Penthouses that are "oversized" are shipped loose and assembled on the roof of the structure.