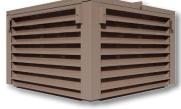

### **COMPONENT DETAILS**

- · BOXED CORNERS
- · VARIABLE BLADES
- · PROTECTIVE

**PHB** 

- · CUSTOMIZABLE
- · EXCELLENT AIR INTAKE

The PH6375D Boxed Penthouse Louver features boxed corners, aluminum/steel construction, and excellent air **BOXED PENTHOUSE LOUVER** intake for fans and system inlets. Provides protection for roof openings.