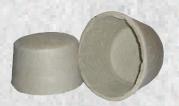

## TENMAT Recessed Light Covers

Fire-resistant enclosure that iss specifically designed to protect light fixtures from insulation in the attic and to stop unwanted airleakage through your recessed light.

Available sizes: Internal Height - 10 3/4" and 16 1/2"