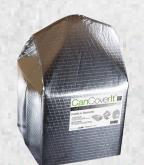

# Can Cover It Recessed Light Covers

#### **Universal Series Specifications**

External Dimensions: 14"L x 14"W x 22"H Internal Dimensions: 13"L x 13"W x 21.5"H Packaged Dimensions: 14"L x 2.5"W x 22"H

Fits typical 6" Can Fixture and up to 7" max. Can Diameter

#### **Low Profile Series Specifications**

External Dimensions: 14"W x 14"W x 12"H Internal Dimensions: 13"W x 13"W x 11.5"H Packaged Dimensions: 14"W x 2.5"W x 15"H

Fits typical 6" Can Fixture and up to 7" max. Can Diameter