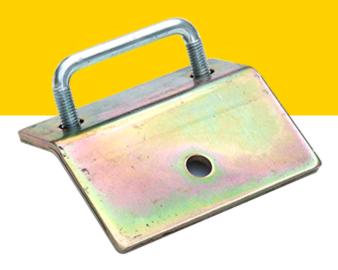

# SEISMIC CLEVIS BRACKET

VMC Group Seismic Clevis Bracket is a seismic restraint bracket used for retrofit applications. The bracket easily attaches to the standard clevis hanger assembly without removing the clevis nut and can easily be attached after the piping and clevis hangers are installed. The bracket provides an angle for a seismic bracket or cable to be attached.

## **FEATURES & BENEFITS**

- Retrofit applications
- Lightweight, easy installation
- Hardware zinc electroplated

- Angle provided for attachment of seismic bracket or cable
- Seismic