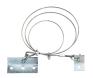

# SEISMIC CLEVIS BRACKET

VMC Group Seismic Clevis Bracket is a seismic restraint bracket used for retrofit applications. The bracket easily attaches to the standard clevis hanger assembly without removing the clevis nut and can easily be attached after the piping and clevis hangers are installed. The bracket provides an angle for a seismic bracket or cable to be attached.

## **FEATURES & BENEFITS**

- Retrofit applications
- Lightweight, easy installation
- Hardware zinc electroplated

- Angle provided for attachment of seismic bracket or cable
- Seismic