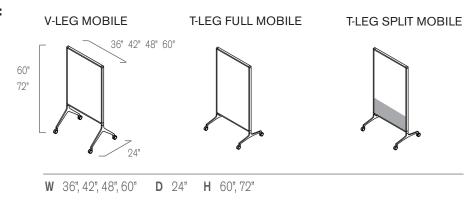

# PRODUCT DESIGN NOTES

- **V-Leg Mobile:** upright design with board surface starting approximately 18" from the floor, slightly more approachable.
- **T-Leg Mobile:** lower profile design with board surface starting approximately 10" from the floor, convenient nesting available in full or split panels.
- Comes with two (2) locking and two (2) non-locking Hubless Casters. The hollow interior not only projects a unique aesthetic appeal but even enhances the overall stability.

### **Standard Sizes:**

Optional Accessories: Magnetic Marker Tray, Claridge Acoustic Tack Pads