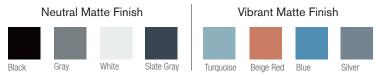

Carnegie, Marharam, or Guilford materials available. Call for pricing.

**Standard Colors:** Frame and Legs: