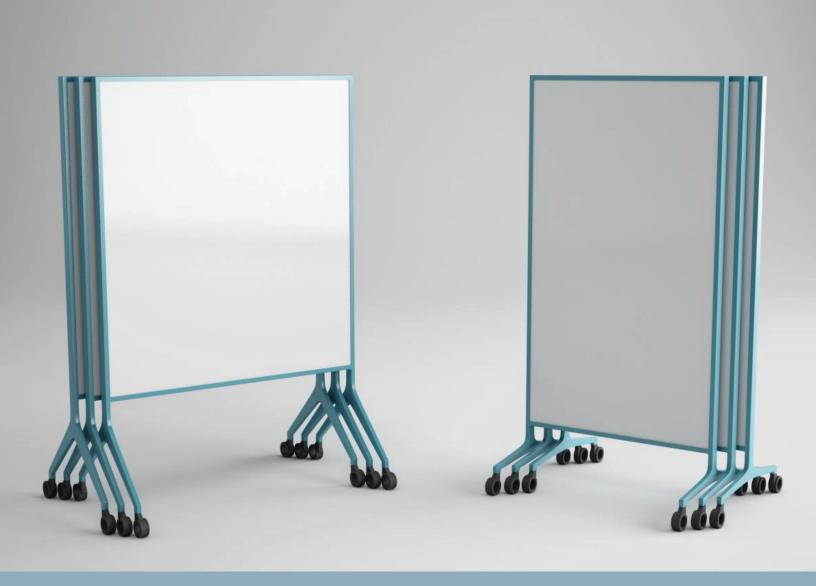

# Venue Mobile

Venue Mobiles enhance a variety of aesthetics with a vast library of color finishes, writing surfaces, and textiles to blend in with any aesthetic. It is Venue's timeless design that allows this adaptive visual communications mobile to work with an existing conference room, collaboration space, or a new system within the open plan.

# PRODUCT DESIGN NOTES

- **V-Leg Mobile:** upright design with board surface starting approximately 18" from the floor, slightly more approachable.
- **T-Leg Mobile:** lower profile design with board surface starting approximately 10" from the floor, convenient nesting available in full or split panels.
- Comes with two (2) locking and two (2) non-locking Hubless Casters. The hollow interior not only projects a unique aesthetic appeal but even enhances the overall stability.