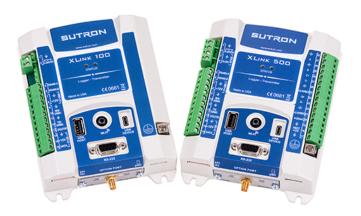

## **Sutron XLink 100/500 Logging Transmitter**

Multi-Sensor Input Logger with data transmission via Iridium or Cellular

Sutron's XLink product family offers a cost-effective Wi-Fi enabled datalogger with data transmission via Iridium or Cellular. Ideal for use with multiple digital and analog sensors supporting basic or advanced monitoring applications. The product comes in two models tailored to fit different application and budget requirements. The XLink 100 and XLink 500 carry over all the great capabilities from its predecessor family (CDMALink, HSPALink, GPRSLink, IridiumLink).

Features: USB-Host, RS-232, Cellular, Data Logger,

RS-232 and RS-485, Switchable SDI-12

power, Iridium

Product highlights: Plug and play modem, custom

programming with Python Scripts

(XLlink500), up to 32 measurements, log up to 1,000,000 readings, USB flash drive, secure communication (TLS 1.2 ciphers), multiple interfaces and protocols

(HTTP,TCP/IP,FTP), and 3 levels of security

to configure, perform maintenance or

access data

IP-Communication: Yes

Sensor interfaces: SDI-12, RS-232, RS-485

Request a quote or advice

Advantages **Applications** Resources Technical Data