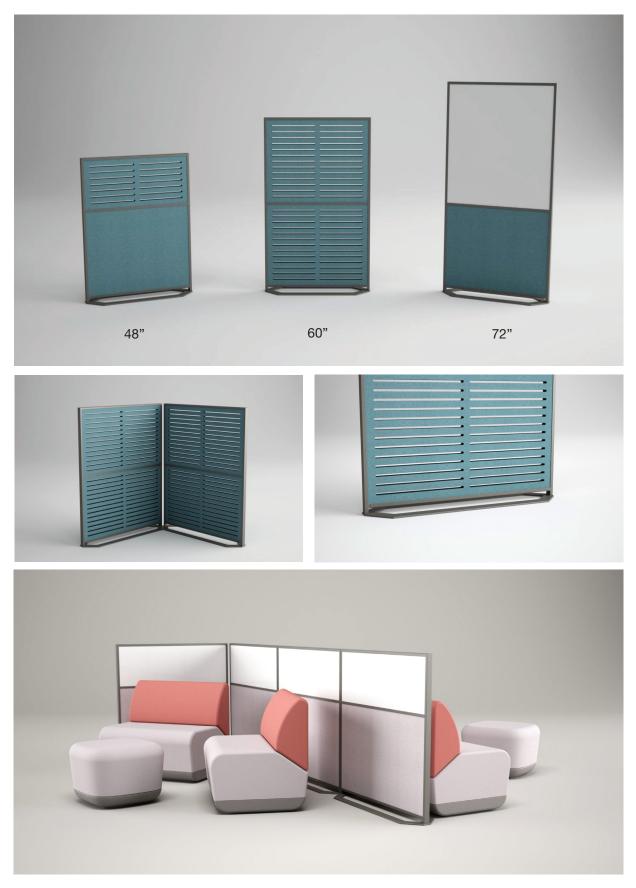

## Venue Space Divider Configurations

## Venue Space Divider

| DESIGN NOTES        | <ul> <li>Flexible and adaptive room dividers provide a visual border to define space not only within the open environment but within systems themselves.</li> <li>Create a boundary of space to define areas of collaboration and areas of concentration.</li> </ul> |                                                                                                                            |                          |                   |  |
|---------------------|----------------------------------------------------------------------------------------------------------------------------------------------------------------------------------------------------------------------------------------------------------------------|----------------------------------------------------------------------------------------------------------------------------|--------------------------|-------------------|--|
|                     |                                                                                                                                                                                                                                                                      |                                                                                                                            |                          |                   |  |
|                     | <ul> <li>Divide personal<br/>clusters/packs.</li> </ul>                                                                                                                                                                                                              |                                                                                                                            | nching seats and w       | orkstation        |  |
|                     |                                                                                                                                                                                                                                                                      | <ul> <li>Integrated textiles and perforated acoustic panels add another<br/>layer of privacy beyond the visual.</li> </ul> |                          |                   |  |
| PRODUCT FEATURES    |                                                                                                                                                                                                                                                                      |                                                                                                                            |                          |                   |  |
| Writing Surfaces:   | Claridge Porcelain - 6 standard Porcelain colors<br>Claridge Glass - 10 standard Glass colors                                                                                                                                                                        |                                                                                                                            |                          |                   |  |
| Fabrics & Textiles: | Claridge Acoustics - 5 standard plus 15 optional colors<br>Carnegie, Marharam, or Guilford materials available. Call for pricing.                                                                                                                                    |                                                                                                                            |                          |                   |  |
| Standard Colors:    | Frame and Base:                                                                                                                                                                                                                                                      |                                                                                                                            |                          |                   |  |
|                     | Neutral Mat                                                                                                                                                                                                                                                          |                                                                                                                            | Turquoise Beige Red Blue | Silver            |  |
| Standard Sizes:     | FULL<br>PANEL                                                                                                                                                                                                                                                        | 25/75 SPLIT<br>PANEL                                                                                                       | 75/25 SPLIT<br>PANEL     | 50/50 SP<br>PANEL |  |
| 48"<br>60"<br>72"   | 36" 48"                                                                                                                                                                                                                                                              |                                                                                                                            |                          |                   |  |
|                     |                                                                                                                                                                                                                                                                      |                                                                                                                            |                          |                   |  |