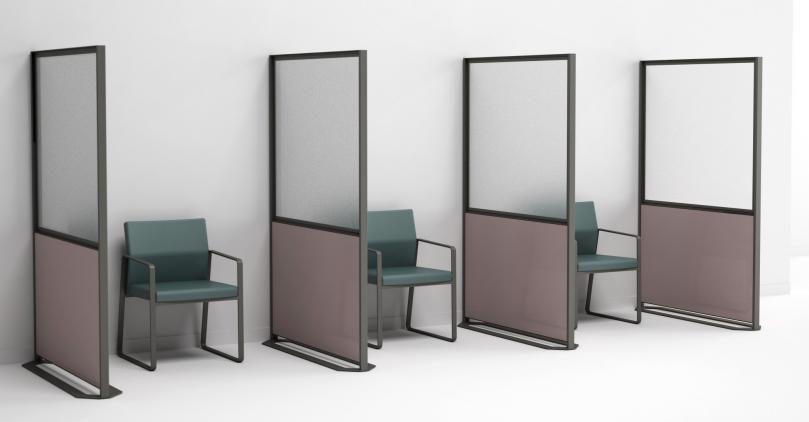

## Venue Divider

Can a whiteboard or vertical panel system be seamlessly integrated into the evolving workplace of today? Can that same system define space and provide visual privacy? Venue seamlessly integrates into the open plan, collaborative team space and the built environment with its slim architecture and mindful details. Venue enhances a variety of aesthetics with a vast library of color finishes, laminates, and textiles to blend in with any aesthetic. It is Venue's timeless design that allows this adaptive visual communications board to work with an existing conference room, collaboration space or a new system within the open plan.

## Venue Space Divider

| DESIGN NOTES        | <ul> <li>Flexible and adaptive room dividers provide a visual border to define space not only within the open environment but within systems themselves.</li> <li>Create a boundary of space to define areas of collaboration and areas of concentration.</li> </ul> |                                                                                                                            |                          |                   |  |
|---------------------|----------------------------------------------------------------------------------------------------------------------------------------------------------------------------------------------------------------------------------------------------------------------|----------------------------------------------------------------------------------------------------------------------------|--------------------------|-------------------|--|
|                     |                                                                                                                                                                                                                                                                      |                                                                                                                            |                          |                   |  |
|                     | <ul> <li>Divide personal<br/>clusters/packs.</li> </ul>                                                                                                                                                                                                              |                                                                                                                            | nching seats and w       | orkstation        |  |
|                     |                                                                                                                                                                                                                                                                      | <ul> <li>Integrated textiles and perforated acoustic panels add another<br/>layer of privacy beyond the visual.</li> </ul> |                          |                   |  |
| PRODUCT FEATURES    |                                                                                                                                                                                                                                                                      |                                                                                                                            |                          |                   |  |
| Writing Surfaces:   | Claridge Porcelain - 6 standard Porcelain colors<br>Claridge Glass - 10 standard Glass colors                                                                                                                                                                        |                                                                                                                            |                          |                   |  |
| Fabrics & Textiles: | Claridge Acoustics - 5 standard plus 15 optional colors<br>Carnegie, Marharam, or Guilford materials available. Call for pricing.                                                                                                                                    |                                                                                                                            |                          |                   |  |
| Standard Colors:    | Frame and Base:                                                                                                                                                                                                                                                      |                                                                                                                            |                          |                   |  |
|                     | Neutral Mat                                                                                                                                                                                                                                                          |                                                                                                                            | Turquoise Beige Red Blue | Silver            |  |
| Standard Sizes:     | FULL<br>PANEL                                                                                                                                                                                                                                                        | 25/75 SPLIT<br>PANEL                                                                                                       | 75/25 SPLIT<br>PANEL     | 50/50 SP<br>PANEL |  |
| 48"<br>60"<br>72"   | 36" 48"                                                                                                                                                                                                                                                              |                                                                                                                            |                          |                   |  |
|                     |                                                                                                                                                                                                                                                                      |                                                                                                                            |                          |                   |  |