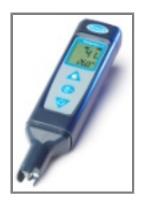

## **Pocket Testers**

Pocket Pro and Pocket Pro+ Testers measure electrochemical parameters in a broad range of water applications. The family of 12 pocket meters offers convenient portable solutions for pH, ORP, conductivity, TDS, salinity, and temperature, delivering accurate results you can be confident in. The Hach Pocket Pro+ Testers take the value a step further with replaceable sensors, powerful backlight, and multi-parameter tester options. The Hach Pocket Testers are engineered to deliver accurate results, backed up with built in performance diagnostics, you never have to guess when to clean or calibrate the sensor. Each tester is equipped with replaceable batteries for convenient field use, and a large, easy-to-read LCD screen.

The Pocket Pro and Pocket Pro+ Testers are ideal for pool water testing measuring pH, ORP, Conductivity, TDS & Temperature. The handy pocket meters are also perfect in field use for testing industrial wastewater, drinking water, and food & beverage products.