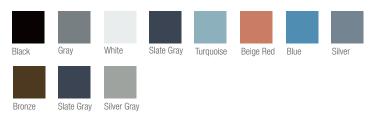

less design that allows this adaptive visual communications board to work with an existing conference room, collaboration space, or a new system within the open plan.

## Venue Markerboard

## PRODUCT DESIGN NOTES • The stylish frame and distinctive angled marker tray available in 8 matte finishes • Integrated textiles and perforated acoustic panels add another layer of privacy beyond the visual • Available in 8 standard sizes, custom sizes available PRODUCT FEATURES Writing Surfaces: Claridge Porcelain - 6 standard Porcelain colors Claridge Glass - 10 standard Glass colors Fabrics & Textiles: Claridge Acoustics - 5 standard plus 15 optional colors Carnegie, Maharam, or Guilford materials available. Call for pricing.

**Standard Colors:** Frame and Leg standard matte finish color options



## **Standard Sizes:**



**W** 48", 60", 72", 96" **H** 36", 48"

OPTIONAL TACKABLE PADS



**W** 9", 14" **D** .5" **H** 14", 27"