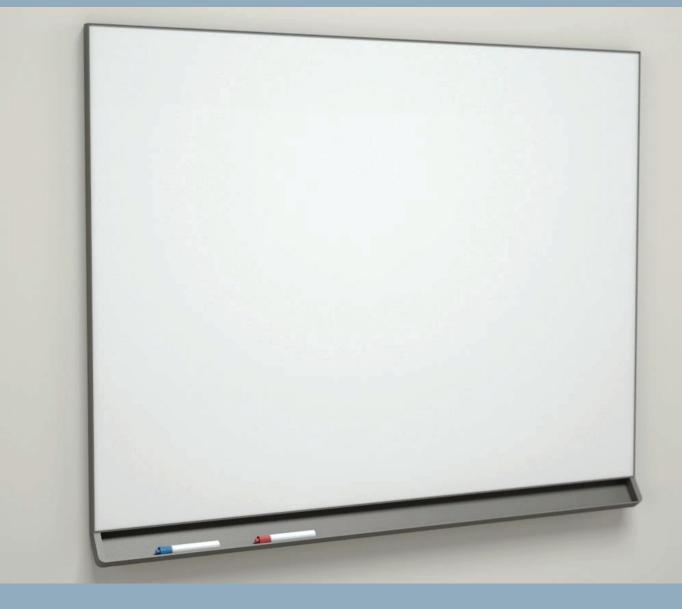

## Venue Markerboard

Venue Dry Erase Markerboards enhance a variety of aesthetics with a vast library of color finishes, laminates, and textiles to blend in with any aesthetic. It is Venue's timeless design that allows this adaptive visual communications board to work with an existing conference room, collaboration space, or a new system within the open plan.

## PRODUCT DESIGN NOTES • The stylish frame and distinctive angled marker tray available in 8 matte finishes • Integrated textiles and perforated acoustic panels add another layer of privacy beyond the visual • Available in 8 standard sizes, custom sizes available PRODUCT FEATURES Writing Surfaces: Claridge Porcelain - 6 standard Porcelain colors Claridge Glass - 10 standard Glass colors Fabrics & Textiles: Claridge Acoustics - 5 standard plus 15 optional colors Carnegie, Maharam, or Guilford materials available. Call for pricing.