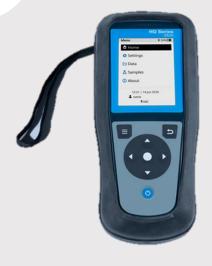

## NEW! HQ SERIES PORTABLE METER

The HQ Series is for water quality professionals who want to perform electrochemical analysis for field and lab environments. Our new portable platform will allow you to collect intuitive, accurate measurements, manage data, and easily review results, while supplying an IP67 robustness rating.

Performing a successful calibration has never been so simple Most measuring issues are due to incorrect calibration procedures. With our illustrated, step-by-step on-screen calibration and troubleshooting procedures, water quality professionals can succeed every time.

## Deliver your daily activity in just a few clicks

Whether you are at your facility or working in the field, the Hach HQ Series portable meter ensures your data will be safely transferred via USB or optional Bluetooth\*. Take advantage of additional data validation when you connect your field meter to Claros Data Management software.