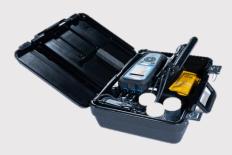

## Sensors designed for every application

We offer standard laboratory and rugged field Intellical smart sensors available with the HQ Series to measure a wide variety of parameters including Total Dissolved Solids (TDS), Optical Dissolved Oxygen (DO), Biochemical Oxygen Demand (BOD), Temperature, Conductivity, and pH. Intellical smart probes are automatically recognized by HQ meters, retain calibration history and method settings to minimize errors and setup time. They incorporate proven technology to deliver superior accuracy and response times — even when measuring challenging samples or challenging operating environments.