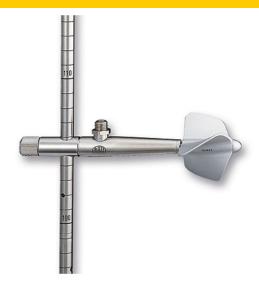

The OTT C2 small current meter for discharge measurements for shallow waters in small rivers, channels, laboratories and river models. Proven a thousand times to measure reliably flow velocities from 0.025 up to 5 m/s. Available for rod measurements on 9 mm or 20 mm rod.

| Dimensions and weight |              |
|-----------------------|--------------|
| Size dia. x length    | ø14 x 152 mm |
| Weight w/o propeller  | 0.103 kg     |

| Rod                     |        |
|-------------------------|--------|
| without clamping device | ø9 mm  |
| with clamping device    | ø20 mm |