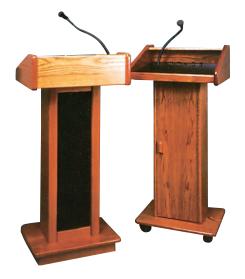

## **318 Column Sound Lectern**

#### Features:

- · Streamlined design, handcrafted solid wood construction
- · Superior audio
- · 45" high, 22" wide, 20" deep. Reading surface is 13-1/2" x 20"
- Reading light (AC only) and casters furnished
- · Amplified Lecterns have a limited one-year warranty.

**Option:** If sound system is not desired specify 318 AMP Deduct and deduct \$1,544.

Note: Amplifier has 35 watt peak power. Eight 4" speakers in a vertical column for large audience coverage. On/off volume control switch, 2 microphone inputs, 1 auxiliary input, 1 auxiliary output, 2 speaker outputs for optional speakers. Unidirectional microphone with flexible mic arm. AC or DC powered using two 6-volt spring type lantern batteries. Batteries not included.

| Number | Finish      | Weight   | Price   |
|--------|-------------|----------|---------|
| 318N   | Natural Oak | 100 lbs. | \$4,494 |
| 318M   | Medium Oak  | 100 lbs. | \$4,494 |
| 318MA  | Maple       | 100 lbs. | \$4,605 |
| 318CH  | Cherry      | 100 lbs. | \$4,657 |
|        |             |          |         |