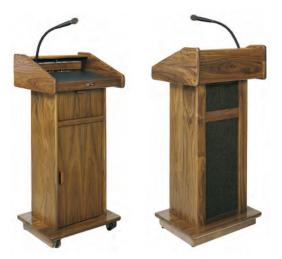

# **321 Modular Sound Lectern**

### Features:

- Combines best features of floor and table models simply remove 2 hex nuts and the top lifts off for tabletop use
- · Lectern is 46" high, 22" wide, 21" deep; reading surface is 13-1/2" x 20"
- Reading light (AC only) and casters furnished

Option: If sound system is not desired specify 321 AMP Deduct and deduct \$1,544.

Note: Audio power (Watts-RMS/Peak 18/35.) Four 4" cone speakers with extended range, 1 cardiod microphone, master volume control, 1 output channel and 2 microphone inputs. AC or DC powered.

| Number | Finish      | Weight   | Price   |
|--------|-------------|----------|---------|
| 321N   | Natural Oak | 110 lbs. | \$4,731 |
| 321M   | Medium Oak  | 110 lbs. | \$4,731 |
| 321MA  | Maple       | 110 lbs. | \$4,842 |
| 321CH  | Cherry      | 110 lbs. | \$4,867 |