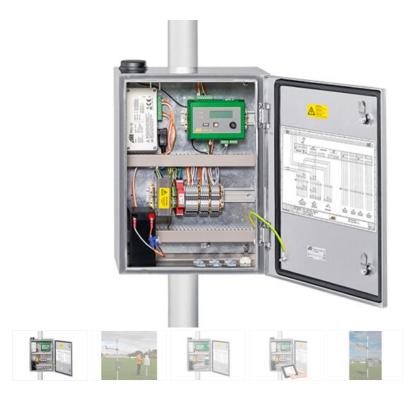

## **OTT MetSystems**

SHARE V PRINT

System cabinets with integrated components for automatic weather stations

The rugged lockable control cabinet of the OTT MetSystems is designed for automatic meteorological stations. it is equipped with components for power supply as well as with the IP datalogger OTT netDL for saving and remotely transferring meteorological data. The datalogger is preconfigured for use with the precipitation gauge OTT Pluvio<sup>2</sup> and optionally also for Lufft-weather sensors. This simplifies the set up of sensors. The high quality of the properly installed components guarantees a long useful life.

- Remote data transfer via GSM/GPRS, 3G or LAN thanks to efficient modbus enabled IP-datalogger with integrated modem; supports all major transfer protocols
- Standard interfaces provide flexibility any SDI-12- or RS-485-sensor may be connected; additional analogue connections, depending on the system version
- Rugged, lockable stainless steel system cabinet with built-in breather gland for ventilation and drainage best possible protection for all components; waterproof cable glands for easy sensor connection
- Convenient stainless steel mast mounting bracket for easy installation to masts of 1" ... 4", alternatively stainless steel wall bracket (both available as accessories).