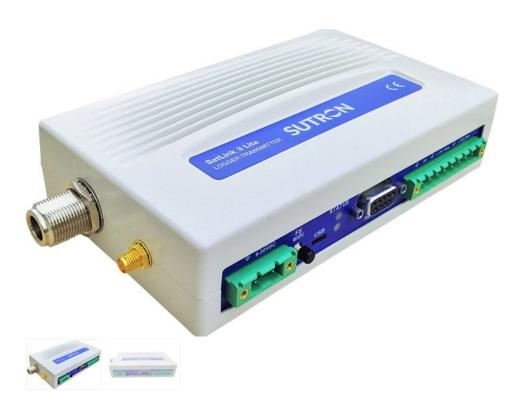

## **Sutron SatLink3 Lite Data Logger**

SHARE V PRINT

Cost-effective solution to log and transmit data over geostationary environmental satellites.

The SUTRON SatLink3 Lite is the latest addition to the SatLink3 family. It offers a reliable and cost-effective solution for your environmental monitoring needs, optimized for simple applications. It allows measuring, processing, and logging data from smart sensors for up to 1 million readings without any overlap. Its built-in transmitter automatically selects the proper RF power, based on the antenna used, and delivers real-time data over NESDIS GOES 300 and 1200 bps as well as formats of other environmental satellites orbiting the globe.

external modem)

Features:

Product highlights:

WiFi, USB-Device, Satellite, Data Logger Geostationary satellite transmitter; NESDIS GOES CS2.0 certified; LinkComm built-in templates for configuration; SDI-12 ports (up to 32 sensors connected); compliant with SDI-12 v1.3 specification; tipping bucket input; equation engine; local access to data and configuration via WiFi and USB; remote access via mobile communication (with