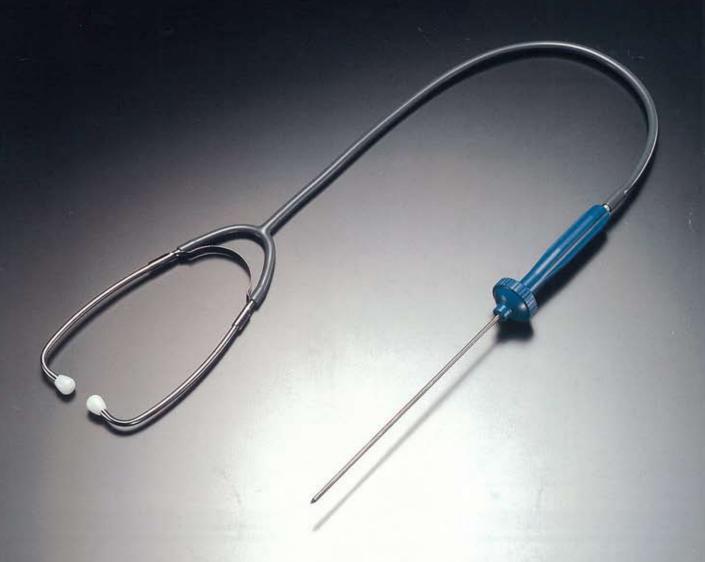

# AUDIPHONE AP1

#### **FEATURES**

- Different from a simple wire detector, TLV-AP1 amplifies the sound of trap operation. Faulty operation can easily be identified.
- 2. Lightweight, portable, and easy to handle.
- TLV-AP1 can also be used for checking bearings of electric motors and various machines.