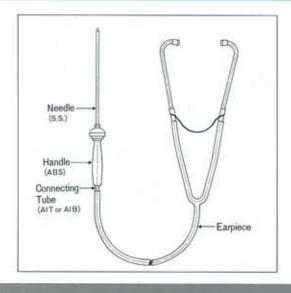

# AUDIPHONE AP1

#### **FEATURES**

- Different from a simple wire detector, TLV-AP1 amplifies the sound of trap operation. Faulty operation can easily be identified.
- 2. Lightweight, portable, and easy to handle.
- TLV-AP1 can also be used for checking bearings of electric motors and various machines.

### **DIMENSIONS**

| Model  | AP1             |
|--------|-----------------|
| Length | 46% in (1190mm) |
| Н      | 9in ( 228mm)    |
| Weight | 3.8 oz ( 108 g) |