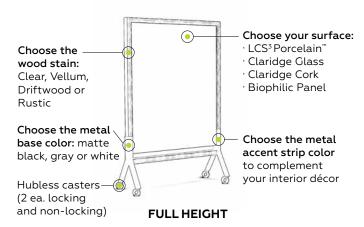

Custom colored metal accent strip

Seamlessly integrated marker rail

Smooth and quiet hubless casters with locking brakes

Contemporary metal base with smooth welds

Your choice of full or partial height mobiles with optional metal shelf in matte clear finish

### Standard MIX Metal Colors

MIX Contemporary base, accent strip and optional shelf

When color matching metal bases or accent strips to the LCS<sup>3</sup> Porcelain 100 White writing surface, specify 100 White Powder Coat.