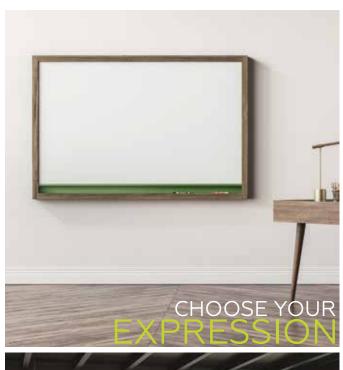

## **CHOOSE YOUR EXPRESSION**

Make a statement and capture your thoughts on a beautiful surface worthy of attention.

2

Your choice of full or partial height mobiles with metal base and optional shelf in black, gray or white, plus 180 color options