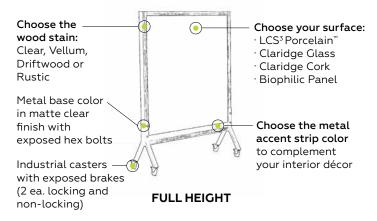

Metal accent strip highlights the integrated marker rail

Metal accent strip available in 180 powder coat colors

Ash wood frame available in Clear, Vellum, Driftwood and Rustic stains

# MIX INDUSTRIAL WALL-MOUNTED BOARDS

Metal accent strip highlights the integrated marker rail

Metal corner accents with exposed hex bolts in matte clear finish

Ash wood frame available in Clear, Vellum, Driftwood and Rustic stains