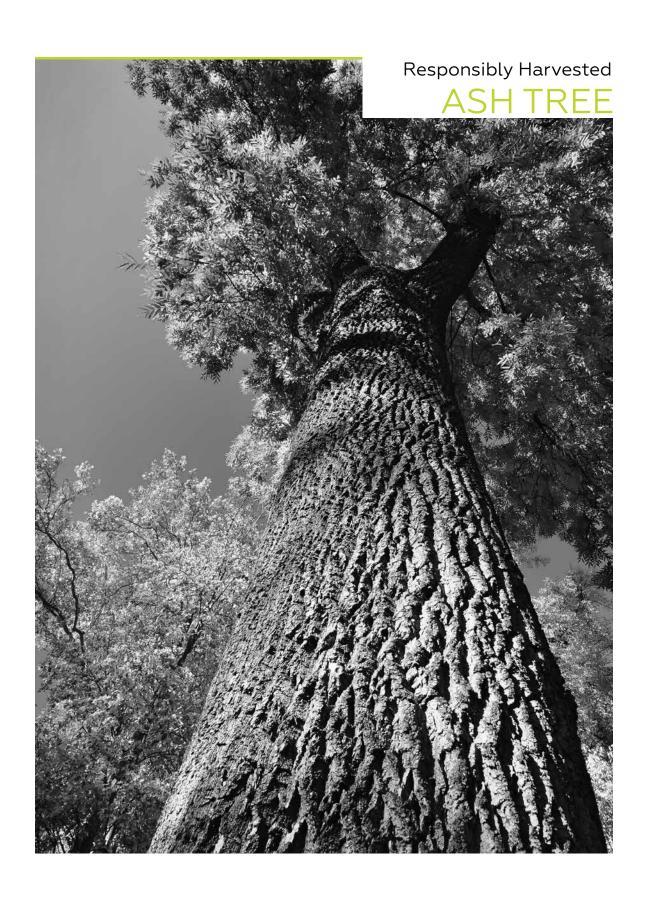

## **SUSTAINABILITY**

Claridge found a green solution to a natural problem-rescuing recoverable lumber through responsible harvesting and production.

More than merely a markerboard, MIX is a multi-purpose furniture line.

MIX even beats the beetles. As an FSC® certified manufacturer, Claridge uses a proprietary harvesting and production process, where in-house craftsmen construct MIX's solid ash wood frames from portions of trees unaffected by the destructive emerald ash borer beetle. Claridge uses landfill-destined ash lumber and integrates recoverable material into MIX's stylishly durable hardwood frame.