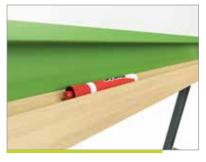

Functional exposed hex bolts

Metal accent strip in matte black finish highlights the integrated marker rail

Durable and smooth industrial casters with locking brakes

Industrial metal base with exposed welds

Metal accent strip highlights the integrated marker rail

Metal accent strip available in 180 powder coat colors

Ash wood frame available in Clear, Vellum, Driftwood and Rustic stains