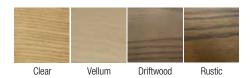

Metal accent strip highlights the integrated marker rail

Metal accent strip available in 180 powder coat colors

Ash wood frame available in Clear, Vellum, Driftwood and Rustic stains

# MIX INDUSTRIAL WALL-MOUNTED BOARDS

Metal accent strip highlights the integrated marker rail

Metal corner accents with exposed hex bolts in matte clear finish

Ash wood frame available in Clear, Vellum, Driftwood and Rustic stains

### **Wood Stains**