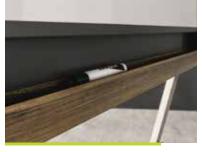

Metal accent strip highlights the integrated marker rail

Metal accent strip available in 180 powder coat colors

Ash wood frame available in Clear, Vellum, Driftwood and Rustic stains

# MIX INDUSTRIAL WALL-MOUNTED BOARDS

Metal accent strip highlights the integrated marker rail

Metal corner accents with exposed hex bolts in matte clear finish

Ash wood frame available in Clear, Vellum, Driftwood and Rustic stains