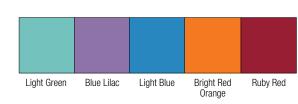

### NP³ Porcelain™ Colors

Choose from over 180 optional powder coat colors. Visit our website to view and download the Claridge Powder Coat Color Guide. Custom match colors available upon request.

Colors are reproduced with reasonable accuracy in standard gloss finish unless noted as matte finish. If color match is critical, contact us at 800-434-4610 to request an actual color sample.