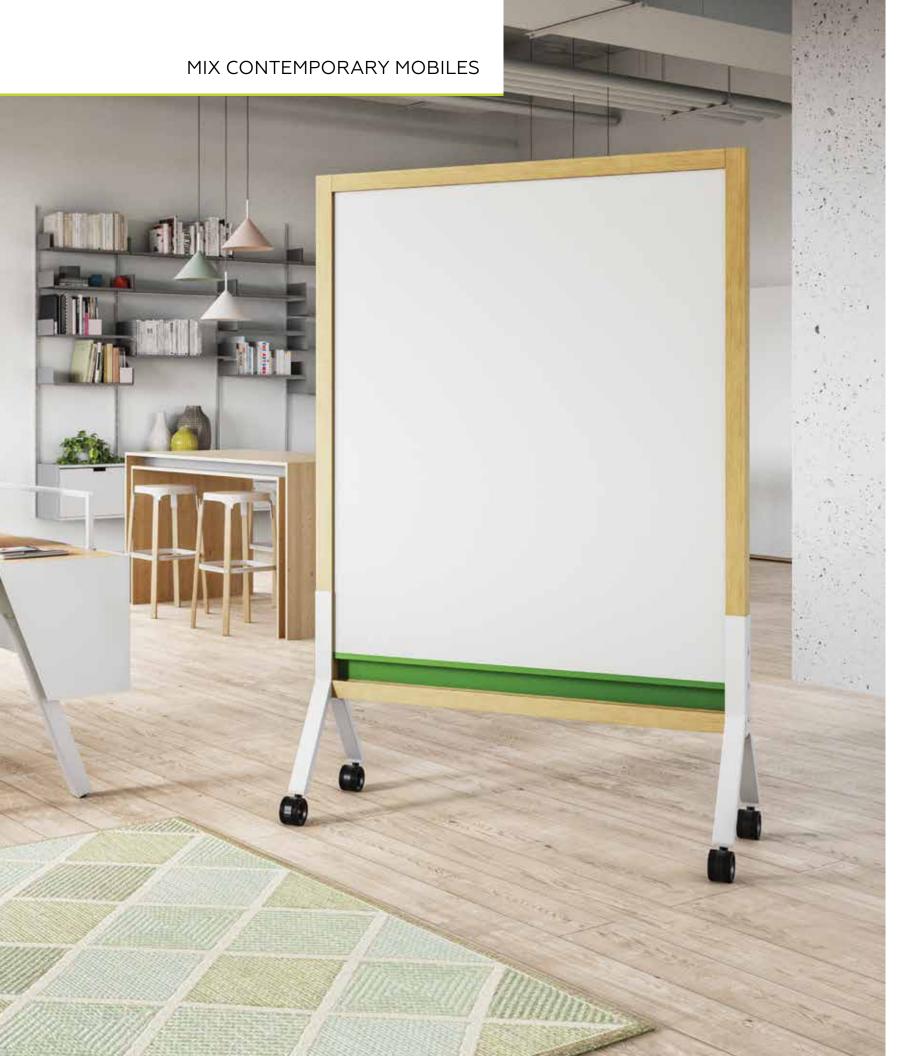

Custom colored metal accent strip

Seamlessly integrated marker rail

Smooth and quiet hubless casters with locking brakes

Contemporary metal base with smooth welds

Your choice of full or partial height mobiles with optional metal shelf in matte clear finish

### MIX CONTEMPORARY MOBILES

PARTIAL HEIGHT
(all other details are the same as the full height Contemporary mobile)