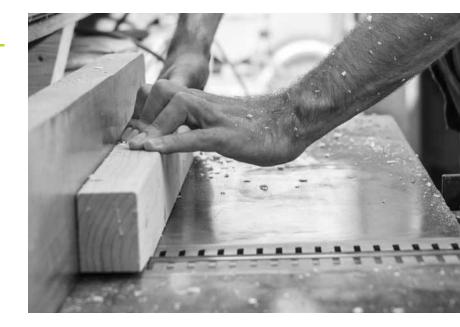

MIX even beats the beetles. As an FSC® certified manufacturer, Claridge uses a proprietary harvesting and production process, where in-house craftsmen construct MIX's solid ash wood frames from portions of trees unaffected by the destructive emerald ash borer beetle. Claridge uses landfill-destined ash lumber and integrates recoverable material into MIX's stylishly durable hardwood frame.