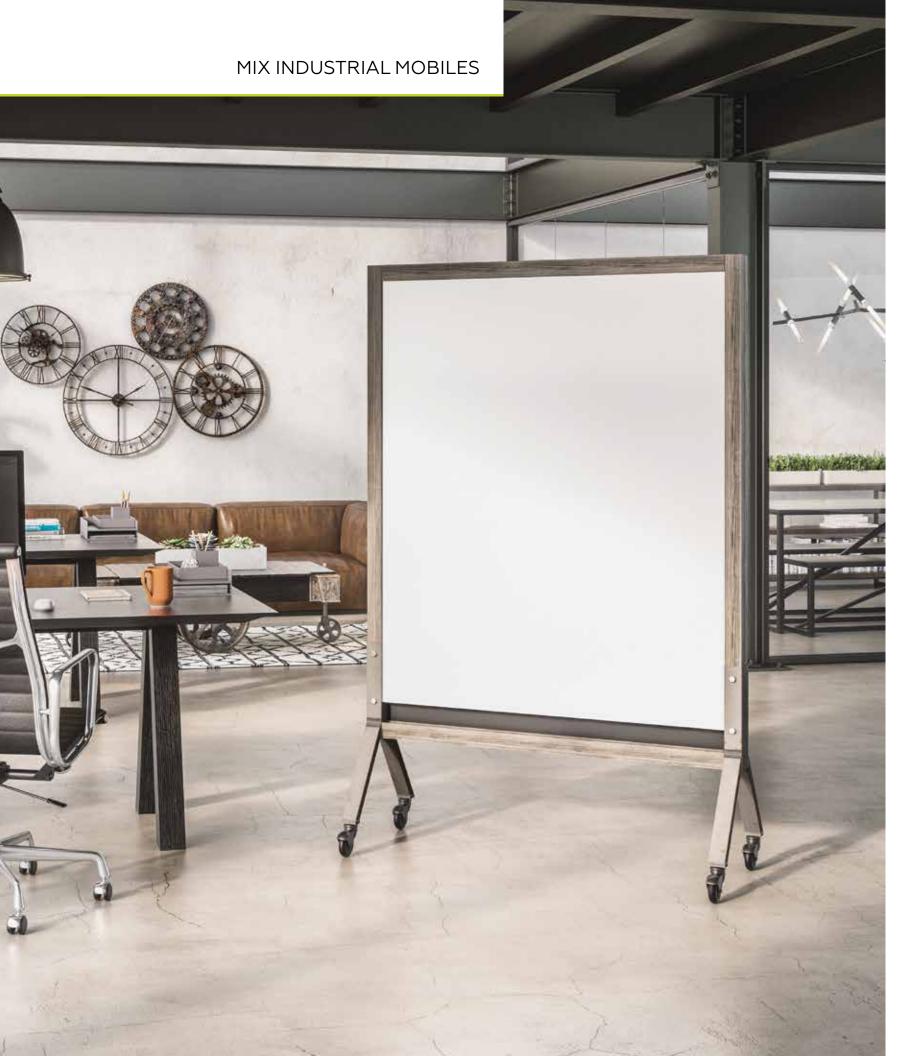

### MIX INDUSTRIAL MOBILES

PARTIAL HEIGHT
(all other details are the same as the full height Industrial mobile)

Functional exposed hex bolts

Metal accent strip in matte black finish highlights the integrated marker rail

Durable and smooth industrial casters with locking brakes

Industrial metal base with exposed welds