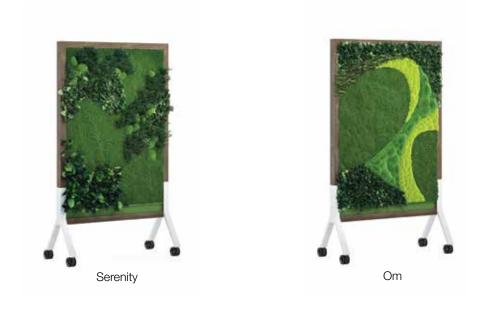

Biophilic panel can be applied to the MIX Contemporary or Industrial (shown above) mobile styles

Choose from two standard designs: Serenity and Om (shown above on Contemporary mobiles). Custom designs available upon request.

Our Biophilic panels are created using natural preserved plants. These long-lasting, maintenance-free gardens require no water, misting or irrigation, no light and no soil, but retain a vibrant, fresh cut look and feel for 7–10 years.