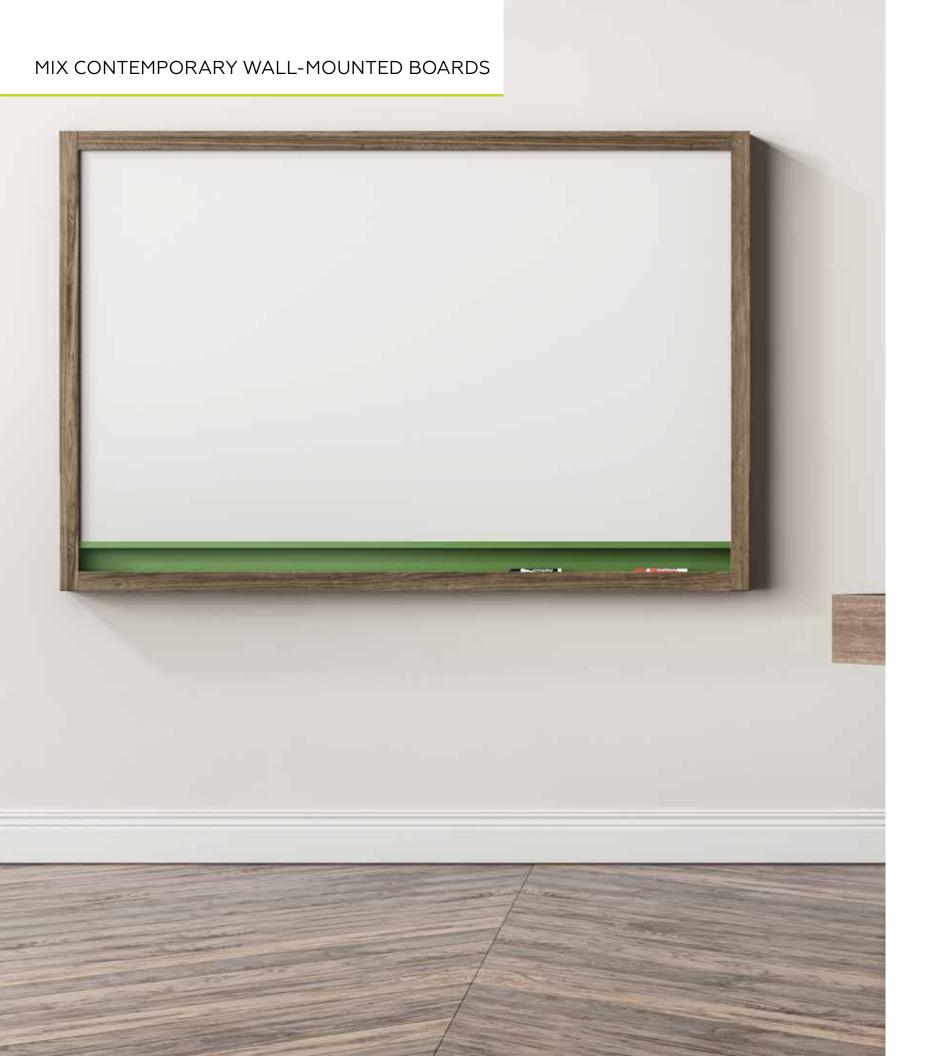

Metal accent strip highlights the integrated marker rail

Metal accent strip available in 180 powder coat colors

Ash wood frame available in Clear, Vellum, Driftwood and Rustic stains

### MIX CONTEMPORARY MARKERBOARDS