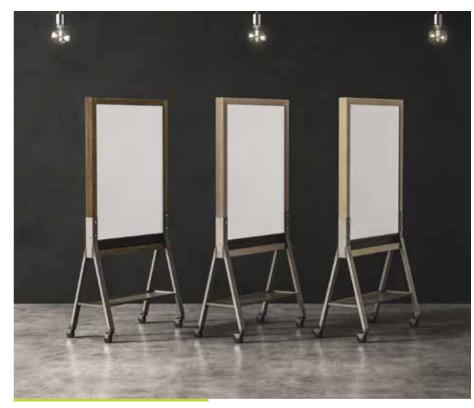

### MIX offers design versatility in three distinct styles:

Industrial, Contemporary, and Biophilic. Nearly every component can be customized, including color, wood finish, writing surface, optional metal tray, metal base and accent strip. The result is a virtually unlimited palette with which to bring design concepts to life.

### MAKE A STATEMENT

Express your creativity with MIX. Nearly every component can be tailored to suit the environment, including color, finish, writing surface, metal tray, base, and accent strip. The result is a virtually unlimited design palette with which to bring concepts to life.