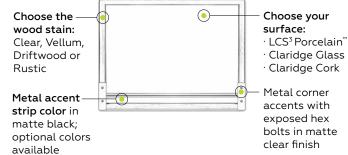

### MIX INDUSTRIAL MARKERBOARDS

# MIX INDUSTRIAL WALL-MOUNTED BOARDS

Metal accent strip highlights the integrated marker rail

Metal corner accents with exposed hex bolts in matte clear finish

Ash wood frame available in Clear, Vellum, Driftwood and Rustic stains