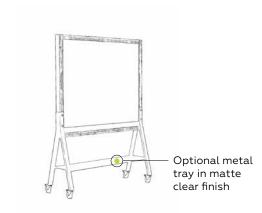

Custom colored metal accent strip

Seamlessly integrated marker rail

Smooth and quiet hubless casters with locking brakes

Contemporary metal base with smooth welds

Your choice of full or partial height mobiles with optional metal shelf in matte clear finish