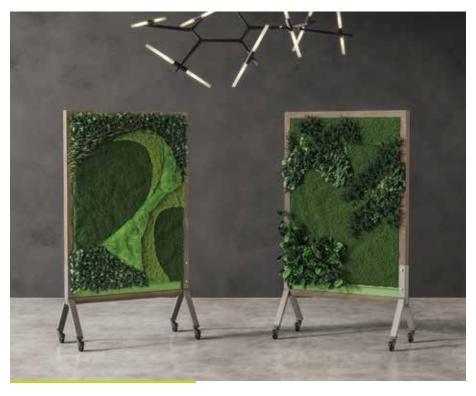

Biophilic panel can be applied to the MIX Contemporary or Industrial (shown above) mobile styles

Choose from two standard designs: Serenity and Om (shown above on Contemporary mobiles). Custom designs available upon request.

Our Biophilic panels are created using natural preserved plants. These long-lasting, maintenance-free gardens require no water, misting or irrigation, no light and no soil, but retain a vibrant, fresh cut look and feel for 7–10 years.