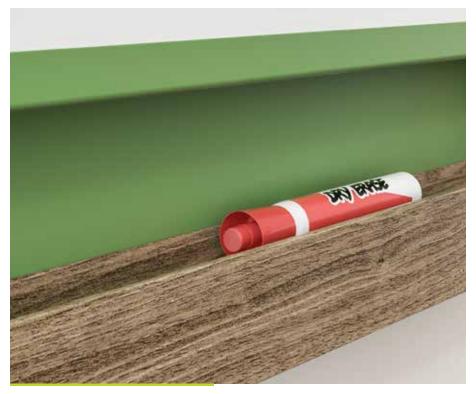

Metal accent strip highlights the integrated marker rail

Metal accent strip available in 180 powder coat colors

Ash wood frame available in Clear, Vellum, Driftwood and Rustic stains

# MIX INDUSTRIAL WALL-MOUNTED BOARDS

Metal accent strip highlights the integrated marker rail

Metal corner accents with exposed hex bolts in matte clear finish

Ash wood frame available in Clear, Vellum, Driftwood and Rustic stains