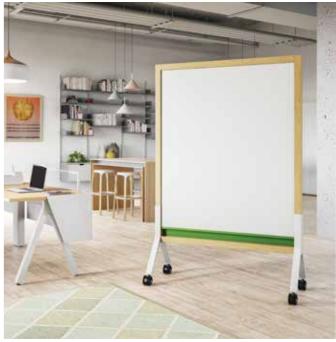

### MIX offers design versatility in three distinct styles:

Industrial, Contemporary, and Biophilic. Nearly every component can be customized, including color, wood finish, writing surface, optional metal tray, metal base and accent strip. The result is a virtually unlimited palette with which to bring design concepts to life.

Custom colored metal accent strip

Seamlessly integrated marker rail

Smooth and quiet hubless casters with locking brakes

Contemporary metal base with smooth welds

Your choice of full or partial height mobiles with optional metal shelf in matte clear finish

### MIX CONTEMPORARY MOBILES

PARTIAL HEIGHT
(all other details are the same as the full height Contemporary mobile)