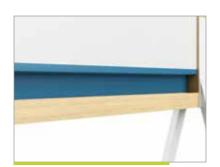

Custom colored metal accent strip

Seamlessly integrated marker rail

Smooth and quiet hubless casters with locking brakes

Contemporary metal base with smooth welds

Your choice of full or partial height mobiles with optional metal shelf in matte clear finish

Metal accent strip highlights the integrated marker rail

Metal accent strip available in 180 powder coat colors

Ash wood frame available in Clear, Vellum, Driftwood and Rustic stains