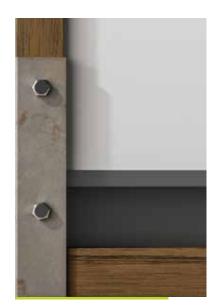

Functional exposed hex bolts

Metal accent strip in matte black finish highlights the integrated marker rail

Durable and smooth industrial casters with locking brakes

Industrial metal base with exposed welds