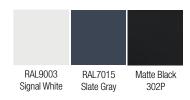

### Standard MIX Metal Colors

MIX Contemporary base, accent strip and optional shelf

When color matching metal bases or accent strips to the LCS<sup>3</sup> Porcelain 100 White writing surface, specify 100 White Powder Coat.

# MIX Industrial base and shelf

MIX Industrial accent strip

Matte Black 302P