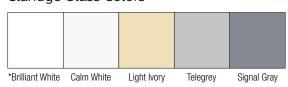

### Claridge Glass Colors

<sup>\*</sup>Standard glass markerboard color comes in Brilliant White

LCS<sup>3</sup> Porcelain™ Colors