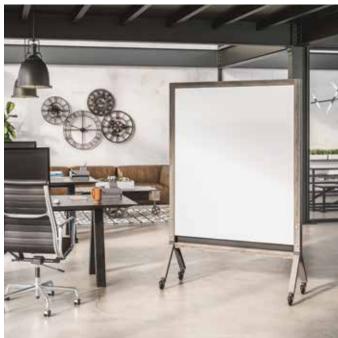

Functional exposed hex bolts

Metal accent strip in matte black finish highlights the integrated marker rail

Durable and smooth industrial casters with locking brakes

Industrial metal base with exposed welds

### MIX INDUSTRIAL MOBILES

PARTIAL HEIGHT
(all other details are the same as the full height Industrial mobile)