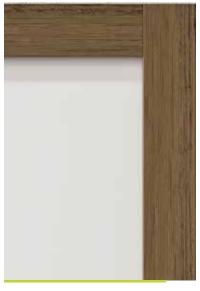

# MIX INDUSTRIAL WALL-MOUNTED BOARDS

Metal accent strip highlights the integrated marker rail

Metal corner accents with exposed hex bolts in matte clear finish

Ash wood frame available in Clear, Vellum, Driftwood and Rustic stains