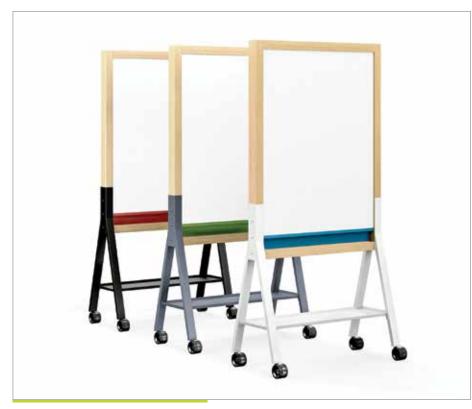

### MIX offers design versatility in three distinct styles:

Industrial, Contemporary, and Biophilic. Nearly every component can be customized, including color, wood finish, writing surface, optional metal tray, metal base and accent strip. The result is a virtually unlimited palette with which to bring design concepts to life.

Make a statement and capture your thoughts on a beautiful surface worthy of attention.

2

Your choice of full or partial height mobiles with metal base and optional shelf in black, gray or white, plus 180 color options

Custom colored metal accent strip

Seamlessly integrated marker rail

Smooth and quiet hubless casters with locking brakes

Contemporary metal base with smooth welds

Your choice of full or partial height mobiles with optional metal shelf in matte clear finish

Functional exposed hex bolts

Metal accent strip in matte black finish highlights the integrated marker rail

Durable and smooth industrial casters with locking brakes

Industrial metal base with exposed welds