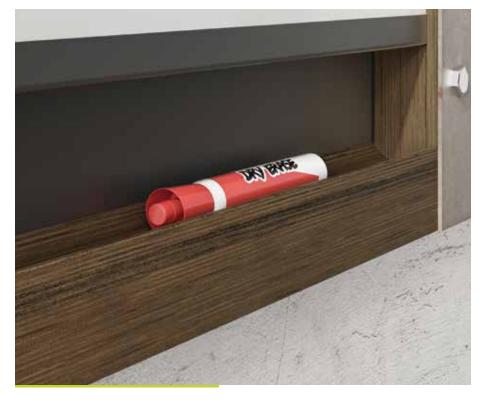

Metal accent strip highlights the integrated marker rail

Metal accent strip available in 180 powder coat colors

Ash wood frame available in Clear, Vellum, Driftwood and Rustic stains

# MIX INDUSTRIAL WALL-MOUNTED BOARDS

Metal accent strip highlights the integrated marker rail

Metal corner accents with exposed hex bolts in matte clear finish

Ash wood frame available in Clear, Vellum, Driftwood and Rustic stains