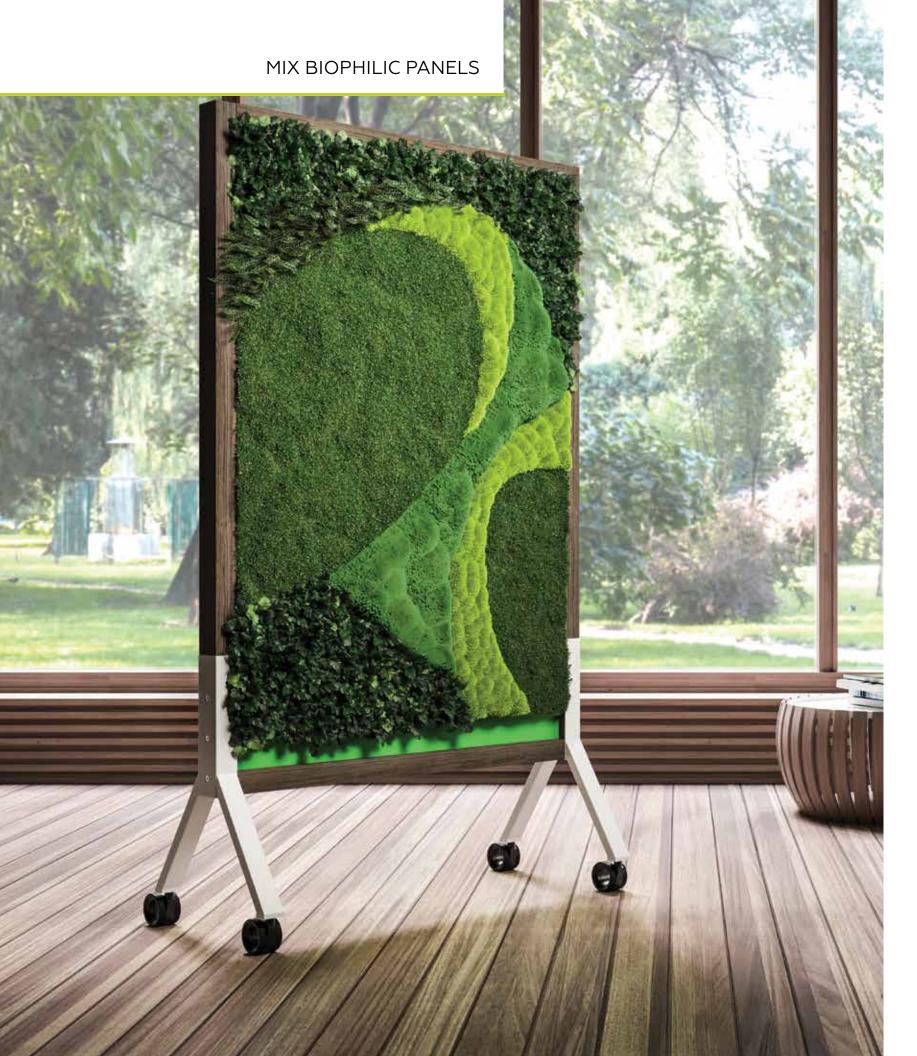

Biophilic panel can be applied to the MIX Contemporary or Industrial (shown above) mobile styles

Choose from two standard designs: Serenity and Om (shown above on Contemporary mobiles). Custom designs available upon request.

Our Biophilic panels are created using natural preserved plants. These long-lasting, maintenance-free gardens require no water, misting or irrigation, no light and no soil, but retain a vibrant, fresh cut look and feel for 7–10 years.