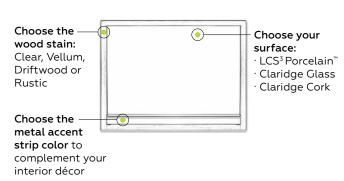

### MIX CONTEMPORARY MARKERBOARDS

Metal accent strip highlights the integrated marker rail

Metal accent strip available in 180 powder coat colors

Ash wood frame available in Clear, Vellum, Driftwood and Rustic stains