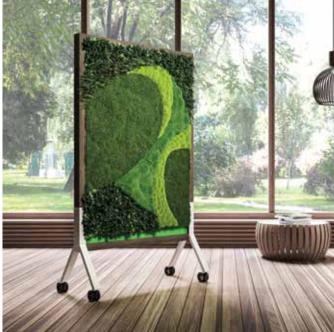

Biophilic panel can be applied to the MIX Contemporary or Industrial (shown above) mobile styles

Choose from two standard designs: Serenity and Om (shown above on Contemporary mobiles). Custom designs available upon request.

Our Biophilic panels are created using natural preserved plants. These long-lasting, maintenance-free gardens require no water, misting or irrigation, no light and no soil, but retain a vibrant, fresh cut look and feel for 7–10 years.