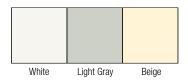

### Standard MIX Metal Colors

MIX Contemporary base, accent strip and optional shelf

When color matching metal bases or accent strips to the LCS<sup>3</sup> Porcelain 100 White writing surface, specify 100 White Powder Coat.

# MIX Industrial base and shelf

MIX Industrial accent strip

Matte Black 302P