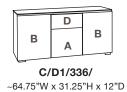

#### **Interior Dimensions**

| A : Single-Width Compartment                                                   | 19.75"W x 11"D x 17.75"H |
|--------------------------------------------------------------------------------|--------------------------|
| B : Single-Width Compartment                                                   | 19.75"W x 11"D x 27.75"H |
| D : Single-Width Speaker/Multi-Functional Compartment * Includes Speaker Grill | 19.75"W x 11"D x 9"H     |
| E: Double-Width Speaker/Multi-Functional Compartment * Includes Speaker Grill  | 40.5"W x 11"D x 9"H      |

#### **Speaker Integration**

Models 345, 336 and 329 accommodate a wide range of speaker types and sizes.

11