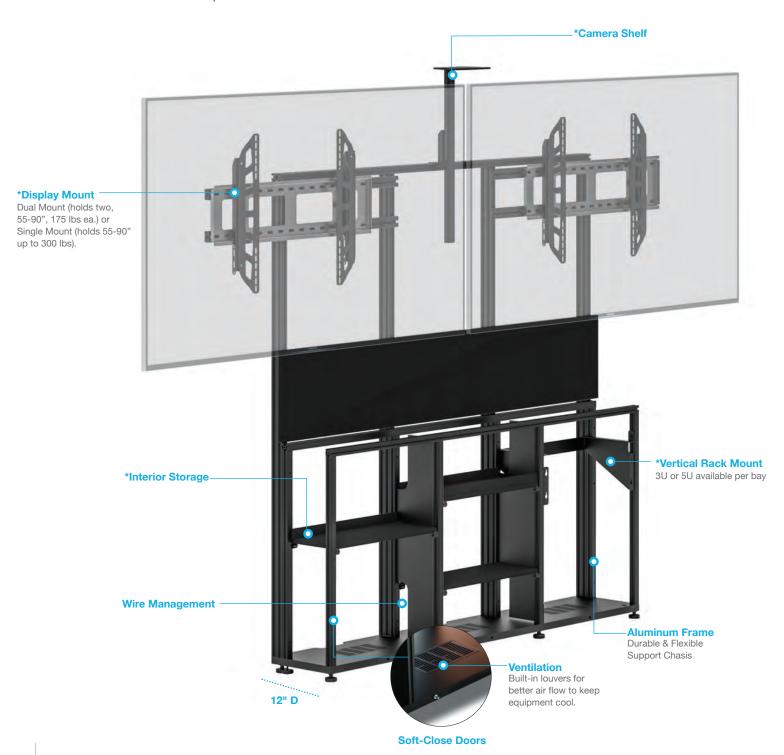

# **CABINETS / LOW PROFILE**

Frame

2 Style

3 Video Mount

4 Interiors

5 Accessories

Ergonomic - minimal screen reach

\* Shown with optional video mounts and interiors.

#### Designed for Interactive Flat Panel Displays

Low-profile, shallow depth cabinets are sleek, streamlined solutions for supporting AV/IT technology. Our innovative design conceals all equipment and cables, and simple installation allows them to be affixed to any wall without special preparation. A unique, shallow depth provides a comfortable working position for interactive display users.