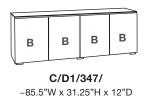

# **CABINETS / LOW PROFILE**

Frame

2 Style

3 Video Mount

4 Interiors

5 Accessories





Ergonomic - minimal screen reach





\* Shown with optional video mounts and interiors.



## **LOW PROFILE / CABINETS**

### 12" DEEP MODELS

#### Designed for Interactive Flat Panel Displays

Low-profile, shallow depth cabinets are sleek, streamlined solutions for supporting AV/IT technology. Our innovative design conceals all equipment and cables, and simple installation allows them to be affixed to any wall without special preparation. A unique, shallow depth provides a comfortable working position for interactive display users.





#### 1 BAY



#### 4 BAYS





~85.5"W x 31.25"H x 12"D

#### 3 BAYS







#### 2 BAYS





~44"W x 31.25"H x 12"D

#### **Interior Dimensions**

| A : Single-Width Compartment                                                   | 19.75"W x 11"D x 17.75"H |
|--------------------------------------------------------------------------------|--------------------------|
| B : Single-Width Compartment                                                   | 19.75"W x 11"D x 27.75"H |
| D : Single-Width Speaker/Multi-Functional Compartment * Includes Speaker Grill | 19.75"W x 11"D x 9"H     |
| E: Double-Width Speaker/Multi-Functional Compartment * Includes Speaker Grill  | 40.5"W x 11"D x 9"H      |

#### **Speaker Integration**

Models 345, 336 and 329 accommodate a wide range of speaker types and sizes.



11