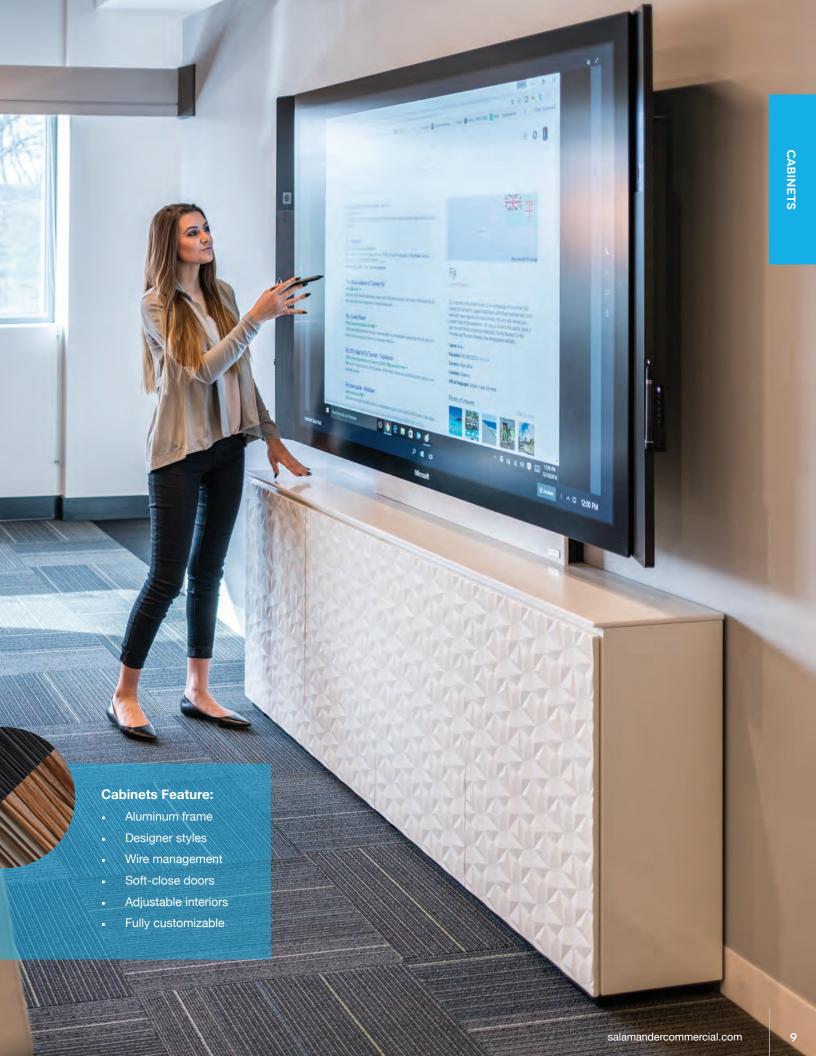

#### Designed for Interactive Flat Panel Displays

Low-profile, shallow depth cabinets are sleek, streamlined solutions for supporting AV/IT technology. Our innovative design conceals all equipment and cables, and simple installation allows them to be affixed to any wall without special preparation. A unique, shallow depth provides a comfortable working position for interactive display users.