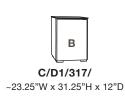

# **CABINETS / LOW PROFILE**

Frame

2 Style

3 Video Mount

4 Interiors

5 Accessories





Ergonomic - minimal screen reach





\* Shown with optional video mounts and interiors.



## **LOW PROFILE / CABINETS**

### 12" DEEP MODELS

#### Designed for Interactive Flat Panel Displays

Low-profile, shallow depth cabinets are sleek, streamlined solutions for supporting AV/IT technology. Our innovative design conceals all equipment and cables, and simple installation allows them to be affixed to any wall without special preparation. A unique, shallow depth provides a comfortable working position for interactive display users.





#### 1 BAY



#### 4 BAYS





~85.5"W x 31.25"H x 12"D

#### 3 BAYS







#### 2 BAYS





~44"W x 31.25"H x 12"D

#### **Interior Dimensions**

| A : Single-Width Compartment                                                   | 19.75"W x 11"D x 17.75"H |
|--------------------------------------------------------------------------------|--------------------------|
| B : Single-Width Compartment                                                   | 19.75"W x 11"D x 27.75"H |
| D : Single-Width Speaker/Multi-Functional Compartment * Includes Speaker Grill | 19.75"W x 11"D x 9"H     |
| E: Double-Width Speaker/Multi-Functional Compartment * Includes Speaker Grill  | 40.5"W x 11"D x 9"H      |

#### **Speaker Integration**

Models 345, 336 and 329 accommodate a wide range of speaker types and sizes.



11