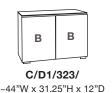

# **CABINETS / LOW PROFILE**

Frame

2 Style

3 Video Mount

4 Interiors

5 Accessories





Ergonomic - minimal screen reach





\* Shown with optional video mounts and interiors.



## **LOW PROFILE / CABINETS**

### 12" DEEP MODELS

#### Designed for Interactive Flat Panel Displays

Low-profile, shallow depth cabinets are sleek, streamlined solutions for supporting AV/IT technology. Our innovative design conceals all equipment and cables, and simple installation allows them to be affixed to any wall without special preparation. A unique, shallow depth provides a comfortable working position for interactive display users.





#### 1 BAY



#### 4 BAYS





~85.5"W x 31.25"H x 12"D

#### 3 BAYS







#### 2 BAYS





~44"W x 31.25"H x 12"D

#### **Interior Dimensions**

| A : Single-Width Compartment                                                   | 19.75"W x 11"D x 17.75"H |
|--------------------------------------------------------------------------------|--------------------------|
| B : Single-Width Compartment                                                   | 19.75"W x 11"D x 27.75"H |
| D : Single-Width Speaker/Multi-Functional Compartment * Includes Speaker Grill | 19.75"W x 11"D x 9"H     |
| E: Double-Width Speaker/Multi-Functional Compartment * Includes Speaker Grill  | 40.5"W x 11"D x 9"H      |

#### **Speaker Integration**

Models 345, 336 and 329 accommodate a wide range of speaker types and sizes.



11