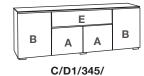

#### **Interior Dimensions**

| A : Single-Width Compartment                                                   | 19.75"W x 11"D x 17.75"H |
|--------------------------------------------------------------------------------|--------------------------|
| B : Single-Width Compartment                                                   | 19.75"W x 11"D x 27.75"H |
| D : Single-Width Speaker/Multi-Functional Compartment * Includes Speaker Grill | 19.75"W x 11"D x 9"H     |
| E: Double-Width Speaker/Multi-Functional Compartment * Includes Speaker Grill  | 40.5"W x 11"D x 9"H      |

#### **Speaker Integration**

Models 345, 336 and 329 accommodate a wide range of speaker types and sizes.

11