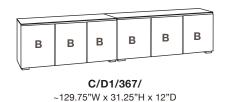

# **CABINETS / LOW PROFILE**

Frame

2 Style

3 Video Mount

4 Interiors

5 Accessories





Ergonomic - minimal screen reach





\* Shown with optional video mounts and interiors.



## **LOW PROFILE / CABINETS**

### 12" DEEP MODELS

#### Designed for Interactive Flat Panel Displays

Low-profile, shallow depth cabinets are sleek, streamlined solutions for supporting AV/IT technology. Our innovative design conceals all equipment and cables, and simple installation allows them to be affixed to any wall without special preparation. A unique, shallow depth provides a comfortable working position for interactive display users.





#### 1 BAY



#### 4 BAYS





~85.5"W x 31.25"H x 12"D

#### 3 BAYS







#### 2 BAYS





~44"W x 31.25"H x 12"D

#### **Interior Dimensions**

| A : Single-Width Compartment                                                   | 19.75"W x 11"D x 17.75"H |
|--------------------------------------------------------------------------------|--------------------------|
| B : Single-Width Compartment                                                   | 19.75"W x 11"D x 27.75"H |
| D : Single-Width Speaker/Multi-Functional Compartment * Includes Speaker Grill | 19.75"W x 11"D x 9"H     |
| E: Double-Width Speaker/Multi-Functional Compartment * Includes Speaker Grill  | 40.5"W x 11"D x 9"H      |

#### **Speaker Integration**

Models 345, 336 and 329 accommodate a wide range of speaker types and