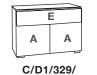

#### **Interior Dimensions**

| A : Single-Width Compartment                                                   | 19.75"W x 11"D x 17.75"H |
|--------------------------------------------------------------------------------|--------------------------|
| B : Single-Width Compartment                                                   | 19.75"W x 11"D x 27.75"H |
| D : Single-Width Speaker/Multi-Functional Compartment * Includes Speaker Grill | 19.75"W x 11"D x 9"H     |
| E: Double-Width Speaker/Multi-Functional Compartment * Includes Speaker Grill  | 40.5"W x 11"D x 9"H      |