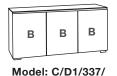

# **CABINETS / LOW PROFILE**

Frame

2 Style

3 Video Mount

4 Interiors

5 Accessories





Ergonomic - minimal screen reach





\* Shown with optional video mounts and interiors.



## **LOW PROFILE / CABINETS**

### 12" DEEP MODELS

#### Designed for Interactive Flat Panel Displays

Low-profile, shallow depth cabinets are sleek, streamlined solutions for supporting AV/IT technology. Our innovative design conceals all equipment and cables, and simple installation allows them to be affixed to any wall without special preparation. A unique, shallow depth provides a comfortable working position for interactive display users.





#### 1 BAY



#### 4 BAYS





~85.5"W x 31.25"H x 12"D

#### 3 BAYS







#### 2 BAYS





~44"W x 31.25"H x 12"D

#### **Interior Dimensions**

| A : Single-Width Compartment                                                   | 19.75"W x 11"D x 17.75"H |
|--------------------------------------------------------------------------------|--------------------------|
| B : Single-Width Compartment                                                   | 19.75"W x 11"D x 27.75"H |
| D : Single-Width Speaker/Multi-Functional Compartment * Includes Speaker Grill | 19.75"W x 11"D x 9"H     |
| E: Double-Width Speaker/Multi-Functional Compartment * Includes Speaker Grill  | 40.5"W x 11"D x 9"H      |

#### **Speaker Integration**

Models 345, 336 and 329 accommodate a wide range of speaker types and sizes.



11