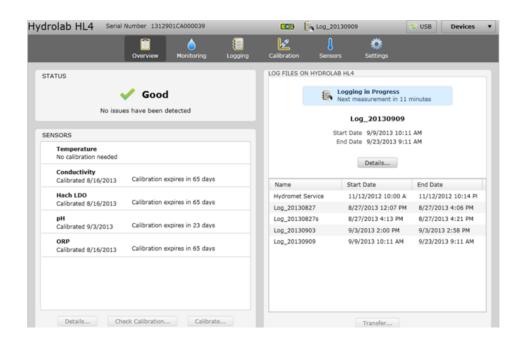

## **Hydrolab Operating Software**

SHARE V PRINT

Hydrolab software for interfacing with water quality sondes

The Hydrolab Operating Software is the PC-based application for interfacing with Hydrolab HL Series sondes, the Hydrolab Surveyor HL, and Hydrolab communications modules. It is designed for intuitive water quality data collection, sensor calibration, settings adjustment, and metadata access

automated calibration

Request a quote or advice

Advantages Resources

- Know your instrument is working correctly with instrument and sensor statuses that are shown
- Calibrate sensors and check sensor calibrations with guided and semi-automated calibration routines
- Monitor water quality data real-time or set up a log file for long term monitoring
- Access and create metadata that give system information, calibration history, user information, and site information
- Configure sonde, sensor, and communications settings
- Compatible with any recent version of a full Microsoft Windows Operating System on a laptop, desktop, or ruggedized device