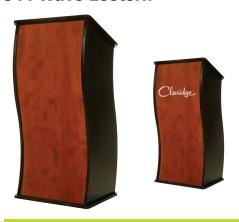

### 344 Wave Lectern

#### Features:

- Inspired design features curved solid wood sides with a wavy laminate front
- Lectern height is approx. 44"; width, 21"; depth, 18"
  Sloped reading surface is 16-1/2" x 21"; storage shelves
- Glides furnished

**Option:** For precision milled graphic or logo on lectern front, call for pricing.

| Number | Finish                         | Weight  | Price   |
|--------|--------------------------------|---------|---------|
| 344    | Black Hardwood/Cherry Laminate | 76 lbs. | \$1,820 |

344 Lectern shown with optional milled logo