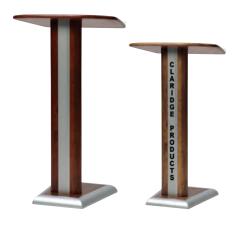

## 348 Lectern

#### Features:

- · A combination of wood and satin anodize aluminum gives this lectern a distinctive look
- · 47" (H), 24" (W) and 16-3/4" (D)
- · Extra wide base for added stability
- · Casters furnished for easy mobility

Option: For custom logo or lettering, call for price.

| Number | Finish      | Weight  | Price   |
|--------|-------------|---------|---------|
| 348N   | Oak Natural | 60 lbs. | \$1,171 |
| 348M   | Oak Medium  | 60 lbs. | \$1,171 |
| 348MA  | Maple       | 60 lbs. | \$1,241 |
| 348CH  | Cherry      | 60 lbs. | \$1.259 |

348 Lectern with optional laser cut name/logo

> 344, 346, amd 348 are Freight Class 175. 322 is Freight Class 65.