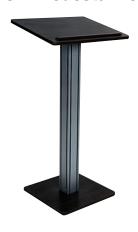

# 322 Pedestal Lectern

#### Features:

- · Contemporary design
- · Top and base are easy-to-clean laminate
- · Decoratively banded to prevent splintered or broken edges
- · Top is 18" deep, 24" long; height is 42" in back, 46" in front
- $\cdot$  Upright is extruded aluminum with satin anodized finish and black accent strips

| Number | Finish          | Weight  | Price |
|--------|-----------------|---------|-------|
| 322V0  | Oak laminate    | 30 lbs. | \$616 |
| 322VW  | Walnut laminate | 30 lbs. | \$616 |

Note: Shipped KD in 2 cartons for UPS Ground shipment.