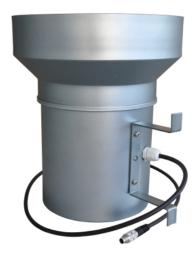

## unheated Version

The Adcon RG1 was designed as a universal rain gauge, that meets the need of most applications. This gauge is built to last, in agriculture as well as in hydrographical or meteorological applications and in rough environments.