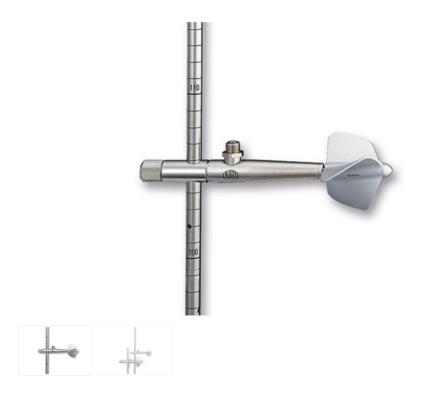

SERVICE

The OTT C2 small current meter for discharge measurements for shallow waters in small rivers, channels, laboratories and river models. Proven a thousand times to measure reliably flow velocities from 0.025 up to 5 m/s. Available for rod measurements on 9 mm or 20 mm rod.

| Usage Type:             | Spot                                 |
|-------------------------|--------------------------------------|
| Measurement technology: | Mechanical                           |
| Parameters measured:    | Flow velocity                        |
| Product Highlights:     | OTT C2 - the original for wading rod |
|                         | measurements in shallow streams,     |
|                         | applicable from 4 cm water depth.    |
| Measurement range:      | 0.025 5 m/s                          |
| Accuracy:               | ± 2%                                 |