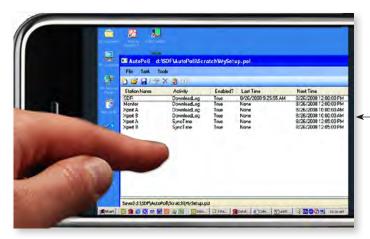

## **AutoPoll**

AutoPoll is Sutron software used to schedule periodic downloads of data and/or to collect data-on-demand from multiple Sutron hydromet station loggers and logging sensors, including the following:

## **FEATURES**

- Schedule periodic downloads of data from multiple DCPs.
- Collect data-on-demand from multiple DCPs
- Download to CSV files
- View data with any text editor (i.e., Notepad)
- Import data to MS Excel spreadsheet
- Works with Xpert, XLite, Stage Discharge Recorder, Radar Level Recorder, GPRSLink, CDMALink, SatLink, Constant Flow Bubbler.
- Transfer setups to & from DCPs
- Synchronize time between device and PC
- Communications: Direct Connect, Modem, Cell Modem, TCP/IP Virtual Com Port
- Protocols: SCP, Modbus, Command Line
- Runs on your PC as an app or as a service