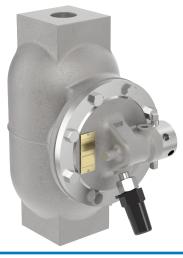

The Cla-Val Model CFC2 Float Control is a float-actuated, multiport pilot control which provides non-modulating, two-position, onoff operation. It is used primarily to operate remotely located Cla-Val Valves requiring three-way or four-way pilot valve operation. Designed for use in closed tanks, this control operates on a minimum level change of approximately one inch. Maximum level change of five and one-half inches is needed for full capacity.