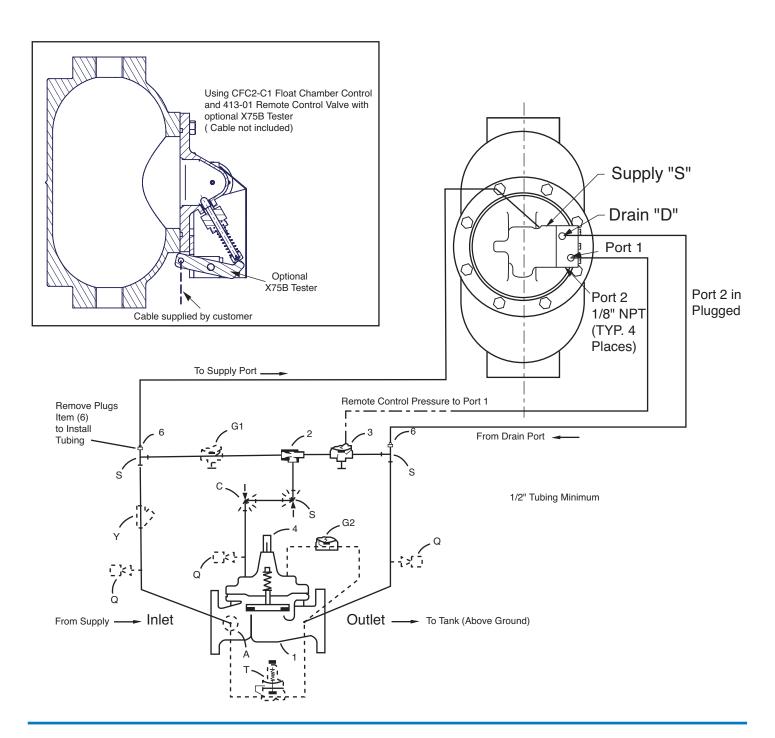

# Typical High Level Shutoff Hook-up For Aviation Fueling Valve Applications

The Cla-Val Model CFC2 Float Control is a float-actuated, multiport pilot control which provides non-modulating, two-position, onoff operation. It is used primarily to operate remotely located Cla-Val Valves requiring three-way or four-way pilot valve operation. Designed for use in closed tanks, this control operates on a minimum level change of approximately one inch. Maximum level change of five and one-half inches is needed for full capacity.

#### Level Differential Approximately 1"

minimum required to change pilot valve operation. 5 %6" required to develop f ull capacity.

Operating Fluids Clean liquids or gases

compatible with specified materials.