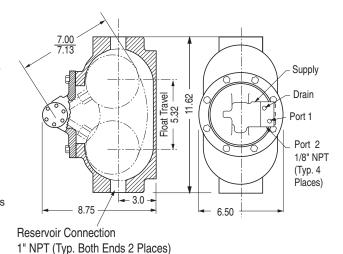

## **Specifications**

**Control Piping** ½" NPT Connections Reservoir Connections

1" NPT

Pressure Rating 0-150 psi

**Temperature** Rating

Water: to 180°F. In contact with

**Materials** 

operating fluid: Brass, Stainless Steel, Monel, with Buna-N® Seals Float chamber: Cast Iron Pilot valve housing: Bronze Materials in contact with operating fluid: Brass, Stainless Steel, Monel with Buna-N® Seals

## **Dimensions** (In Inches)

| RIPTION QTY |
|-------------|
| GUIDE 1     |
| 1           |
| RISER 1     |
| ON 1        |
| NG 1        |
| IG 1        |
| PIN 1       |
|             |