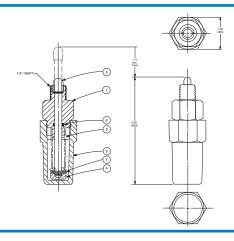

ping** ½" NPT Connections Reservoir Connections

1" NPT

Pressure Rating 0-150 psi

**Temperature** Rating

Water: to 180°F. In contact with

**Materials** 

operating fluid: Brass, Stainless Steel, Monel, with Buna-N® Seals Float chamber: Cast Iron Pilot valve housing: Bronze Materials in contact with operating fluid: Brass, Stainless Steel, Monel with Buna-N® Seals

#### Float ball:

Stainless Steel Float arm: Brass Other material available:

> Cast steel or aluminum chamber and pilot valve housing. All stainless steel

#### Level Differential Approximately 1"

minimum required to change pilot valve operation. 5 %6" required to develop f ull capacity.

Operating Fluids Clean liquids or gases

compatible with specified materials.

Shipping Weight 12 lbs.

## **Dimensions** (In Inches)





| RIPTION QTY |
|-------------|
| GUIDE 1     |
| 1           |
| RISER 1     |
| ON 1        |
| NG 1        |
| IG 1        |
| PIN 1       |
|             |

# X75A Float Tester **Assembly**

# Typical High Level Shutoff Hook-up For Aviation Fueling Valve Applications





#### **CLA-VAL**

1701 Placentia Avenue • Costa Mesa, CA 92627 800-942-6326 • Web Site: www.cla-val.com • E-mail: info@cla-val.com

CLA-VAL CANADA
4687 Christie Drive
Beamsville, Ontario
Canada LOR 1B4
Phone: 905-563-4963
www.cla-val.com
E-mail sales@cla-val.ca

CLA-VAL EUROPE
Chemin des Mésanges 1
CH-1032 Romanel/
Lausanne, Switzerland
Phone: 41-21-643-15-55
www.cla-val.ch
E-mail: info@cla-val.ch

CLA-VAL UK
Dainton House, Goods Station Road
Tunbridge Wells
Kent TN1 2 DH England
Phone: 44-1892-514-400
www.cla-val.c