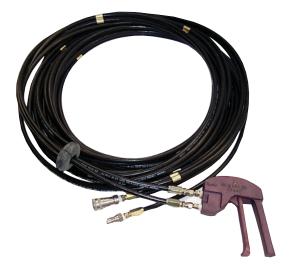

# Deadman Control with Hose Assembly

X135H-45 Assembly

- · Assembly of X134H Deadman Control and Hose
- Available with Six Different Lengths of Hose
- · Premium Quality High Pressure Hose
- · Optional Hose Reel Bumper Stop
- Hose Pairing Clamps Keep Hoses Neat
- Male and Female Quick-Disconnect Hose Ends
- Supplies Pressure only when Manually Activated
- · Direction of Flow Clearly Marked

#### Model Numbering Scheme

X135H-<u>45</u>

2 hose connections 45' long

The two numbers after the dash show hose length.

### **Available in the following lengths:**

- · 20 for 20' length
- 30 for 30' length
- 40 for 40' length
- 45 for 45' length
- 50 for 50' length
- 75 for 75' length