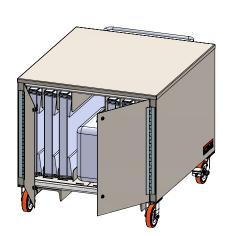

#### **Standard Features**

- Can hold up to six Load Ranger wheel pads (with or without optional ramps), and one Load Ranger remote indicator case.
- Two swivel, locking casters and two rigid casters
- · Painted mild steel
- Integrated forklift channels
- Cam latch closures