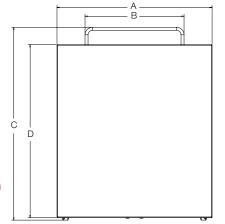

# **Options/Accessories**

| Part #  | Description           | Price   |
|---------|-----------------------|---------|
| Consult | AC power strip option | Consult |

| Dimensions |                     |   |                    |  |  |
|------------|---------------------|---|--------------------|--|--|
| Α          | 38.77 in (98.5 cm)  | F | 37.18 in (94.4 cm) |  |  |
| В          | 24.75 in (62.9 cm)  | G | 7.80 in (19.8 cm)  |  |  |
| С          | 48.20 in (122.4 cm) | Н | 7.48 in (19.0 cm)  |  |  |
| D          | 43.27 in (109.9 cm) | I | 14.50 in (36.8 cm) |  |  |
| Е          | 38.65 in (98.2 cm)  | J | 36.10 in (91.7 cm) |  |  |