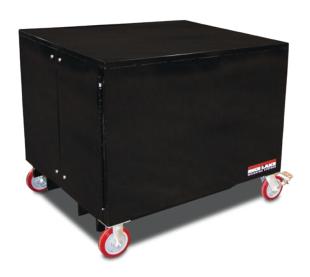

# **NEW Load Ranger Cart** Transport Cart

#### **Standard Features**

- Can hold up to six Load Ranger wheel pads (with or without optional ramps), and one Load Ranger remote indicator case.
- Two swivel, locking casters and two rigid casters
- · Painted mild steel
- Integrated forklift channels
- Cam latch closures