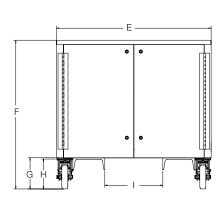

# **Options/Accessories**

| Part #  | Description           | Price   |
|---------|-----------------------|---------|
| Consult | AC power strip option | Consult |

| Dimensions |                     |   |                    |  |  |
|------------|---------------------|---|--------------------|--|--|
| Α          | 38.77 in (98.5 cm)  | F | 37.18 in (94.4 cm) |  |  |
| В          | 24.75 in (62.9 cm)  | G | 7.80 in (19.8 cm)  |  |  |
| С          | 48.20 in (122.4 cm) | Н | 7.48 in (19.0 cm)  |  |  |
| D          | 43.27 in (109.9 cm) | I | 14.50 in (36.8 cm) |  |  |
| Е          | 38.65 in (98.2 cm)  | J | 36.10 in (91.7 cm) |  |  |