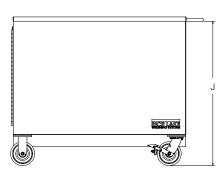

# **Options/Accessories**

| Part #  | Description           | Price   |
|---------|-----------------------|---------|
| Consult | AC power strip option | Consult |

| Dimensions |                     |   |                    |  |  |
|------------|---------------------|---|--------------------|--|--|
| Α          | 38.77 in (98.5 cm)  | F | 37.18 in (94.4 cm) |  |  |
| В          | 24.75 in (62.9 cm)  | G | 7.80 in (19.8 cm)  |  |  |
| С          | 48.20 in (122.4 cm) | Н | 7.48 in (19.0 cm)  |  |  |
| D          | 43.27 in (109.9 cm) | I | 14.50 in (36.8 cm) |  |  |
| Е          | 38.65 in (98.2 cm)  | J | 36.10 in (91.7 cm) |  |  |