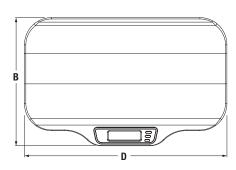

#### **Dimensions**

|   | Inches | Centimeters |
|---|--------|-------------|
| Α | 3.9    | 10.03       |
| В | 15.0   | 38.0        |
| С | 3.1    | 7.93        |
| D | 23.6   | 60.0        |
| E | 11     | 27.9        |