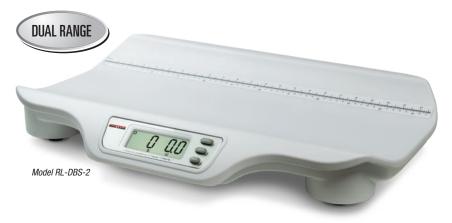

### Standard Features

- · Large 1- inch LCD display
- Dual-range capacity for increased precision from 0-22 lb
- · Accuracy within five grams
- · Unit of measure locking
- · Recall function to view last weight
- · Automatic shut-off for long battery life
- Built-in measuring tape 0-22.5 in (0-57 cm)
- · Optional carrying case

## Part Number/Price

| Part # | Model #   | Capacity                                                                                         | Price    |
|--------|-----------|--------------------------------------------------------------------------------------------------|----------|
| 155922 | RL-DBS-2  | 0-22 lb × 0.2 oz, 22-44 lb × 0.5 oz<br>(0-10 kg × 5 g, 10-20 kg × 10 g) includes 120 VAC adaptor | \$158.00 |
| 155923 | RL-DBS-02 | 0-22 lb × 0.2 oz, 22-44 lb × 0.5 oz<br>(0-10 kg × 5 g, 10-20 kg × 10 g) includes 230 VAC adaptor | \$158.00 |