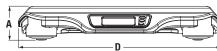

#### **Dimensions**

|   | Inches | Centimeters |
|---|--------|-------------|
| Α | 3.9    | 10.03       |
| В | 15.0   | 38.0        |
| С | 3.1    | 7.93        |
| D | 23.6   | 60.0        |
| E | 11     | 27.9        |