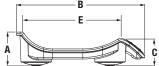

#### **Dimensions**

|   | Inches | Centimeters |
|---|--------|-------------|
| Α | 3.9    | 10.03       |
| В | 15.0   | 38.0        |
| С | 3.1    | 7.93        |
| D | 23.6   | 60.0        |
| E | 11     | 27.9        |