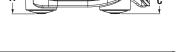

#### **Dimensions**

|   | Inches | Centimeters |
|---|--------|-------------|
| Α | 3.9    | 10.03       |
| В | 15.0   | 38.0        |
| С | 3.1    | 7.93        |
| D | 23.6   | 60.0        |
| E | 11     | 27.9        |