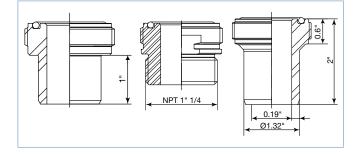

Ordering Chart for insertion adapter for connection into T-fitting or pipe

| Adaptor S022                       | Piping systems                        | DN                                              | Description                                                                                              | Materials<br>Body / Seal       | Type of Installation                             | Item no. |
|------------------------------------|---------------------------------------|-------------------------------------------------|----------------------------------------------------------------------------------------------------------|--------------------------------|--------------------------------------------------|----------|
| PVC-U, PP<br>metric or ASTM        | -9 <u>-11 </u> 9-<br>-9 <b>-11 9-</b> | 32 up to 110<br>(06 up to 25 with<br>reduction) | ASTM solvent adaptor with<br>G1 1/2" external<br>threaded for ELEMENT<br>transmitter connection          | PVC-U /<br>FKM, EPDM           | Solvent weld on<br>1"x1" to 3"x1"<br>Tee fitting | 561 227  |
| Stainless steel **                 |                                       | Respect<br>recommendations<br>of installation   | Welding adaptor with<br>G 1½" external threaded for<br>ELEMENT transmitter<br>connection                 | Stainless steel /<br>FKM, EPDM | To weld directly on pipe                         | 561 232  |
| PVC-U,<br>G or NPT 1 1/4 "screw-on |                                       | Respect<br>recommendations<br>of installation   | NPT 11/4" screw-on<br>adaptor with G 11/2"<br>external threaded for<br>ELEMENT transmitter<br>connection | PVC-U /<br>FKM, EPDM           | To screw on tank or pipe                         | 561 228  |

\*\* see Type S022 datasheet for Tee Fittings

Envelope Dimensions [inch] (see datasheet for details)

connection

|        | Materials<br>Body / Seal | Type of<br>Installation or DN | Item no. |
|--------|--------------------------|-------------------------------|----------|
|        |                          | 15                            | 560 691  |
|        |                          | 20                            | 560 692  |
|        | PVC/FKM                  | 25                            | 560 693  |
| A PERM |                          | 32                            | 560 694  |
|        |                          | 40                            | 560 695  |
|        |                          | 50                            | 560 696  |