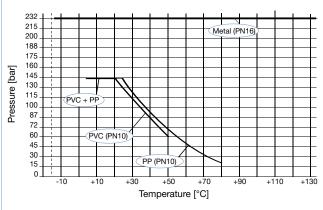

## Pressure / temperature chart

Note: Always take low transmitter

|   | + PP )   |           |         |               |           |           |          |      | Ordering Chai<br>on pipe (ASTM Tri |                          | ion fitting for co            |
|---|----------|-----------|---------|---------------|-----------|-----------|----------|------|------------------------------------|--------------------------|-------------------------------|
| I | + ==     |           |         |               |           |           |          |      |                                    | Materials<br>Body / Seal | Type of<br>Installation or DN |
|   | PVC (PI  | N10)      |         |               |           |           |          |      |                                    |                          | 15                            |
|   |          |           |         | $\rightarrow$ |           |           |          |      |                                    |                          | 20                            |
|   |          | $\langle$ | PP (PN  | 10)           |           |           |          |      |                                    | PVC/FKM                  | 25                            |
| ļ | +10      | +30       | +       | 50            | +70       | +90       | +110     | +130 | Ne est                             |                          | 32                            |
|   |          | Т         | empe    | rature        | e [°C]    |           |          |      |                                    |                          | 40                            |
|   |          |           |         |               |           |           |          |      |                                    |                          | 50                            |
| w | est Max. | medium    | ı temp. | of bot        | th adapte | er and us | ed ELEME | NT   |                                    |                          |                               |