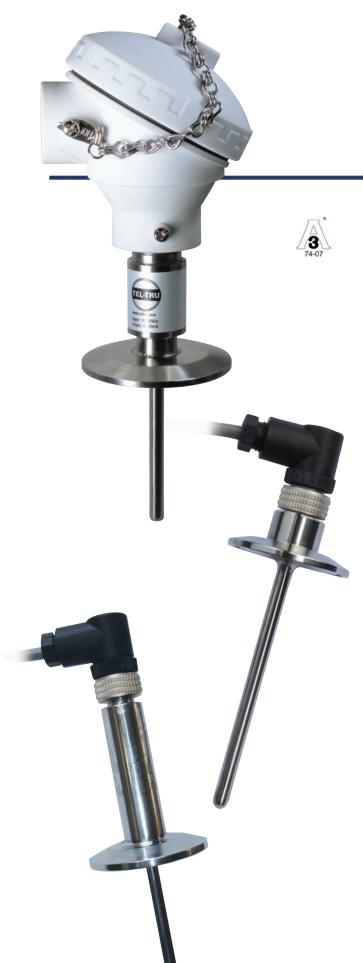

### Sanitary RTD Assemblies

Tel-Tru Sanitary RTD assemblies are configured specifically for your demanding applications. A proven thin film PT100 platinum RTD sensing element delivers reliable accuracy, packaged in a welded 316L stainless steel probe. Configurations feature Tri-Clover® fittings in six standard sizes and surface finishes that comply with 3A Standard Number 74-07 for food, dairy, beverage, pharmaceutical and chemical processing applications.

### **FEATURES:**

- 3A Standard Number 74-07 for food, dairy, beverage, pharmaceutical and chemical processing applications.
- High-gloss polished finish to 2µ in. available
- · Compatible with Clean-In-Place (CIP) processes
- · Various size Tri-Clamp fittings available
- Models configured to your exact needs with various termination and transmitter selections
  - No connection head
  - ° Standard connection head with or without transmitter
  - <sup>o</sup> Built in compact transmitter with 4-20mA output
  - Low Profile model for space constrained installations
    Wide range of stem lengths
- · High accuracy sensor with long term stability
- · Durable all welded construction
- Can be used for direct immersion with the connection head isolating the connections from the environment

### Transmitter output:

- ° Connection head: 4 to 20 mA, HART
- <sup>o</sup> Built-in Compact Transmitter: 4 to 20 mA

Probe lengths: From 1.25" to 18"

Probe diameters: .187" or .250"

### Termination:

- <sup>o</sup> Unterminated (bare wire)
- <sup>o</sup> Connection heads
  - · Cast aluminum NEMA 4
  - · 316 stainless steel NEMA 4
  - FDA approved polypropylene NEMA 4
- <sup>o</sup> M12 connector (Built-in Compact Transmitter)