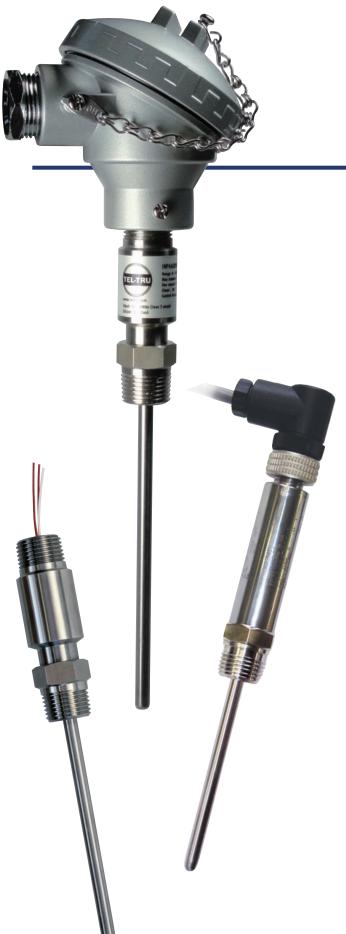

### **Industrial RTD Assemblies**

Tel-Tru RTD assemblies are highly configurable to fit your needs and deliver outstanding reliability. Standard assemblies include a proven thin film PT100 platinum RTD sensing element, packaged in a welded 316L stainless steel probe. Assemblies include threaded process connections and may be used with a thermowell, which can be purchased separately.

### **FEATURES:**

- Models configured to your exact needs with various termination and transmitter selection including;
  - <sup>o</sup> No connection head
  - ° Standard connection head with or without transmitter
  - <sup>o</sup> Built in compact transmitter with 4-20mA output
  - ° Wide range of stem lengths
- · High accuracy sensor with long term stability
- · Fast response time
- Durable all welded construction
- Can be used for direct immersion with the connection head isolating the connections from the environment

#### Transmitter output:

- ° Connection head: 4 to 20 mA, HART
- <sup>o</sup> Built-in Compact Transmitter: 4 to 20 mA

Probe lengths: From 1.25" to 18"

Probe diameters: .187" or .250"

### Termination:

- <sup>o</sup> Unterminated (bare wire)
- ° Connection heads
  - Cast aluminum NEMA 4
  - 316 stainless steel NEMA 4
  - FDA approved polypropylene
- <sup>o</sup> M12 connector (Built-in Compact Transmitter)