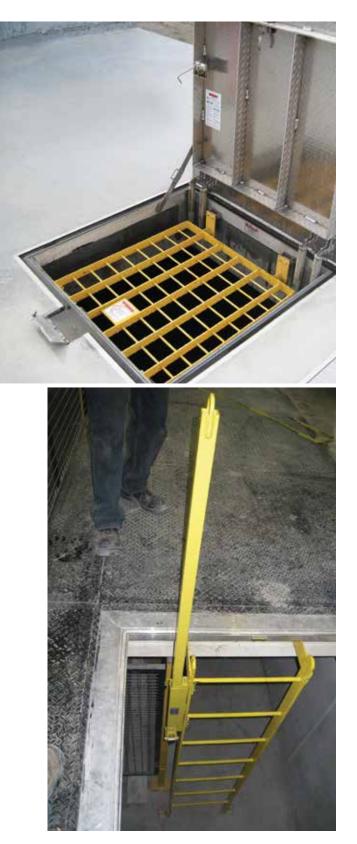

#### **Fall Protection Grating System Features**

- Provides a permanent means of fall protection under
- Exceeds OSHA fall protection requirements
- Aluminum grating with a safety-yellow powder coat paint finish for added durability
- Equipped with a stainless steel automatic hold-open device that securely locks the panel in the full open position
- Stainless steel hardware for corrosion resistance
- Supplied with a padlock hasp for added security
- Backed by a 25-year manufacturer's warranty

### Fall Protection Grating System

Fall Protection Grating System allows workers to safely inspect pumps and monitor underground areas. System permanently mounts under access door covers and are available as either factory-installed or as field-installable kits for all standard-sized Bilco Type J, JD, J-AL and J-DAL models. Grating system features aluminum construction with a safety yellow powder coat paint finish and stainless steel hardware.