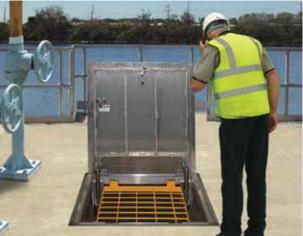

#### **Fall Protection Grating System Features**

- Provides a permanent means of fall protection under
- Exceeds OSHA fall protection requirements
- Aluminum grating with a safety-yellow powder coat paint finish for added durability
- Equipped with a stainless steel automatic hold-open device that securely locks the panel in the full open position
- Stainless steel hardware for corrosion resistance
- Supplied with a padlock hasp for added security
- Backed by a 25-year manufacturer's warranty

### Fall Protection Grating System

Fall Protection Grating System allows workers to safely inspect pumps and monitor underground areas. System permanently mounts under access door covers and are available as either factory-installed or as field-installable kits for all standard-sized Bilco Type J, JD, J-AL and J-DAL models. Grating system features aluminum construction with a safety yellow powder coat paint finish and stainless steel hardware.