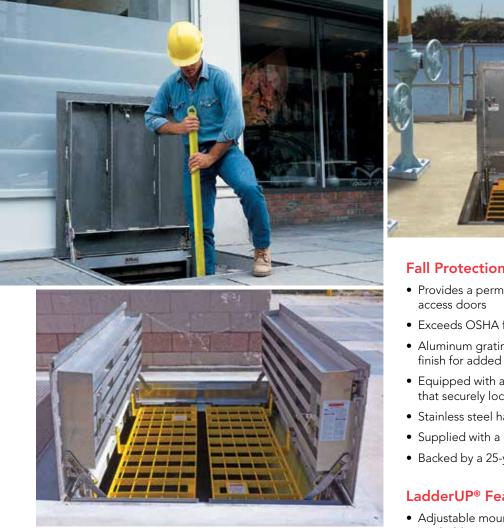

#### **Fall Protection Grating System Features**

- Provides a permanent means of fall protection under
- Exceeds OSHA fall protection requirements
- Aluminum grating with a safety-yellow powder coat paint finish for added durability
- Equipped with a stainless steel automatic hold-open device that securely locks the panel in the full open position
- Stainless steel hardware for corrosion resistance
- Supplied with a padlock hasp for added security
- Backed by a 25-year manufacturer's warranty

### Fall Protection Grating System

Fall Protection Grating System allows workers to safely inspect pumps and monitor underground areas. System permanently mounts under access door covers and are available as either factory-installed or as field-installable kits for all standard-sized Bilco Type J, JD, J-AL and J-DAL models. Grating system features aluminum construction with a safety yellow powder coat paint finish and stainless steel hardware.

#### LadderUP<sup>®</sup> Features

- Adjustable mounting hardware accommodates virtually any ladder rung size or spacing
- Telescoping design is spring balanced for ease of operation
- Automatically locks in the fully raised position to provide the user with a firm and steady hand-hold
- Handy release lever allows the post to be easily lowered to its retracted position
- Available in four levels of corrosion resistance to provide many years of trouble free, dependable service

## BILCO LadderUp® Safety Post

LadderUP<sup>®</sup> Safety Posts provide easier, safer ladder access through roof hatches, floor access doors and manholes. This telescoping post permanently mounts to the top two rungs of any fixed ladder, providing a positive hand-hold and enabling the user to enter or exit an opening in an upright and balanced position.