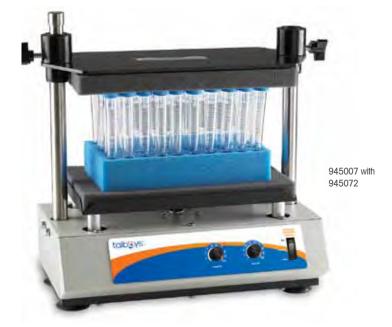

# **Standard Multi-Tube Vortexers**

- Process up to 50 samples at a time
- Continuous or timed operation
- Includes foam rack for 12mm tubes

Conveniently angled front panel features rocker switch for run, time and standby modes.

## **Ordering Information:**

Unit includes a 92" (234cm) detachable, 3-wire cord and plug (230 volt units are supplied with Euro type plug). Unit is also supplied with a Tray Pad Set for support and one 12mm Test Tube Foam Rack (945072). Additional accessories can be found on pages 101. **5 year limited warranty on parts and labor.** 