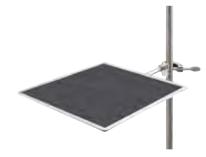

## **Support Plates**

Designed to hold hotplates, stirrers, hotplate-stirrers, and other apparatus to lab-frames or ring stands. Aluminum construction offers strength and durability. Support plates include a non-skid rubber mat and a built-in holder that grips rods up to 0.75" (19mm) in diameter.

| Size   | Plate Dimensions          | Distance from Rod | Part Number |
|--------|---------------------------|-------------------|-------------|
| Small  | 9.5 x 6.5" (241 x 165mm)  | 1.9" (48mm)       | 916299      |
| Medium | 12.75 x 9" (324 x 229mm)  | 1.9" (48mm)       | 916300      |
| Large  | 15.75 x 12" (400 x 305mm) | 1.9" (48mm)       | 916302      |

916300