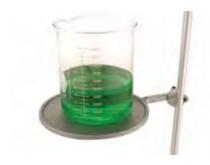

## **Round Support Plate**

Aluminum plate supports beakers, mantles and petri dishes. Fits standard lab-frames using Talboys connectors or holders, shown on pages 138-140.

| Description | Distance from Rod | Part Number |
|-------------|-------------------|-------------|
| 6" (152mm)  | 2.6" (66mm)       | 916206      |

916206