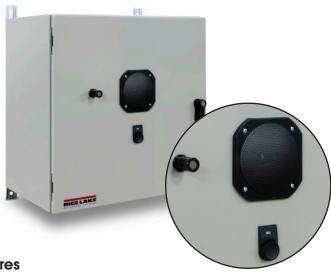

## Intercom

## **Specifications**

**Wiring:**CAT5 to Ethernet adapter

#### **Communication:**

PC Software functions as base station for networked intercom system

#### **Standard Features**

- · Moisture and puncture resistant speaker
- · Three-layer steel baffle protects speaker from tampering
- Hands-free communication
- · Weather and vandal resistant

### Part Number/Price

| Part#   | Description       | Price   |
|---------|-------------------|---------|
| Consult | Ethernet intercom | Consult |