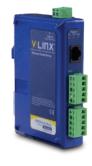

# **Ethernet Serial Servers**

#### Part Number/Price

| Part#  | Description                                                                                                | Price    |
|--------|------------------------------------------------------------------------------------------------------------|----------|
| 159118 | Ethernet serial server dual serial port (two-terminal blocks) one Ethernet 10/100 (RJ45) DIN rail mounting | \$477.00 |
| 197373 | Ethernet serial server four serial port (DB-9) one Ethernet 10/100 (RJ45) DIN rail mounting                | \$800.00 |