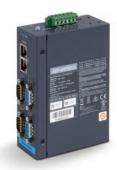

# **Ethernet Serial Servers**

#### Part Number/Price

| Part#  | Description                                                                                                | Price    |
|--------|------------------------------------------------------------------------------------------------------------|----------|
| 159118 | Ethernet serial server dual serial port (two-terminal blocks) one Ethernet 10/100 (RJ45) DIN rail mounting | \$477.00 |
| 197373 | Ethernet serial server four serial port (DB-9) one Ethernet 10/100 (RJ45) DIN rail mounting                | \$800.00 |