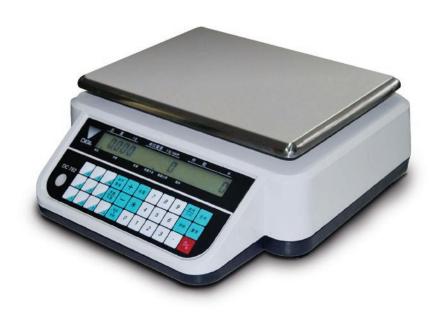

# DIGI® DC-782 Series Portable Counting Scales

# Display:

Liquid crystal display (LCD) with backlight Weight: five-digit Unit weight: five-digit Quantity: six-digit

#### **Platter Size:**

300 x 225 mm (12 x 8.9 in)