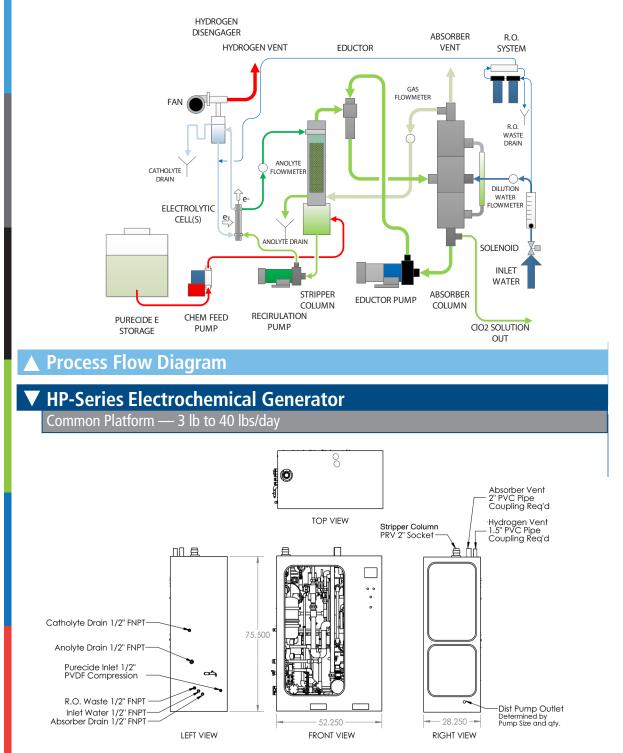

Common Platform Models HP-3, HP-10, HP-20, HP-40

The system is capable of feeding multiple dosage points simultaneously allowing for several applications from a single generator. The HP series is a common platform system allowing for cost effective, on-site capacity upgrades that grow with your operation/facility.

## **Specifications**

| Capacity:                | Less than 1 lb to 40 lbs per day                  |
|--------------------------|---------------------------------------------------|
| Chemical Usage:          | PureCideE – 5.5 lbs-6 lbs / 1 lb CIO <sub>2</sub> |
| <b>Electrical Power:</b> | 220 VAC, 1PH, 30A Service (<15A normal load draw) |
| Inlet Water:             | Clean/filtered min 50 psi (0.5 – 3.0 gpm)         |
| PLC & HMI:               | Allen Bradley PLC and Color Touch Screen          |
| Cabinet:                 | White polypropylene                               |
| Dimensions:              | 52.25" x 75.5" x 28.25"                           |
| Weight:                  | 500 lbs                                           |