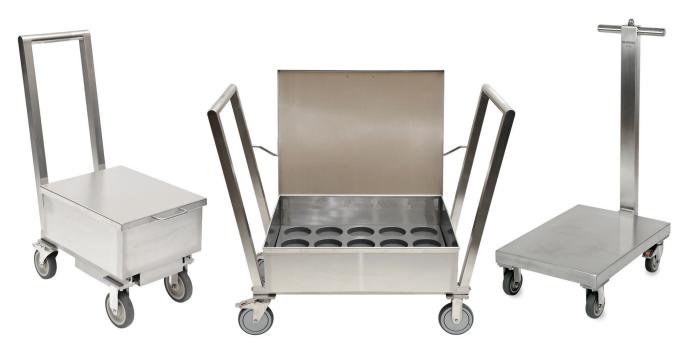

Shown from left to right: Stainless Steel Storage Cart, Stainless Steel Calibrated Storage Cart with double handles, and Stainless Steel Calibrated Weight Cart.

- All welded construction with a hinged lid and push handle.
- Custom PVC inserts are provided for precision weights with individual pockets for each weight.
- Polyurethane wheels with brakes, two are swivel and two are fixed