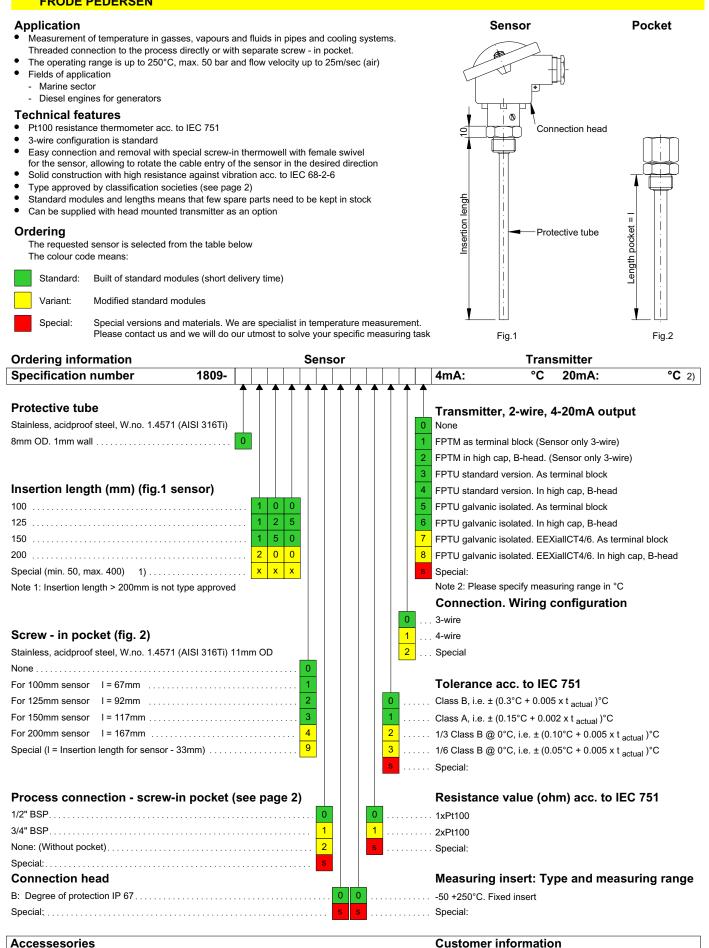

# **Resistance Thermometer BFM**

Screw - in type with fixed insert. Classified

## **Data Sheet** 1809

Transmitter: Ses data sheet 9168

Name: Tel.:

Pocket

BFM with pocket

Length pocket I = Insertion length sensor minus 33mm