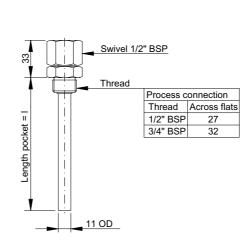

## **Data Sheet** 1809

Transmitter: Ses data sheet 9168

Name: Tel.:

Pocket

BFM with pocket

Length pocket I = Insertion length sensor minus 33mm