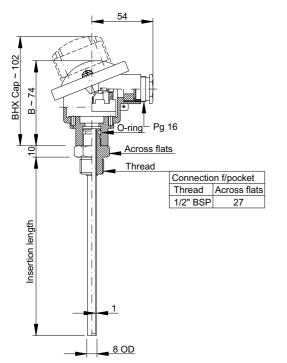

# **Resistance Thermometer BFM**

Screw - in type with fixed insert. Classified

## **Data Sheet** 1809

Transmitter: Ses data sheet 9168

Name: Tel.:

Pocket

BFM with pocket

Length pocket I = Insertion length sensor minus 33mm