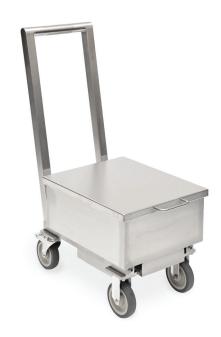

## **Stainless Steel Storage Cart**

Troemner Custom Weight Carts are made of stainless steel with all hardware being stainless steel as well. The carts can be calibrated to a specific weight if required. Troemner Custom Weight Carts are ideal for clean room use and create a means to easily transport large weights from one balance to another, one room to another, or simply for storage of weights in a set.