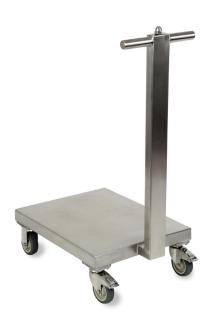

## Stainless Steel Calibrated Weight Cart

Troemner calibrated weight carts are made of stainless steel. These carts can be calibrated to a specific weight and are designed for use on platform scales. Custom sizes and weights are available. Multiple carts can be manufactured to test heavy capacity scales. Calibrated Carts can be purchased with a NVLAP+ Accredited Certificate and are available in ANSI/ASTM Class 4 and NIST F.