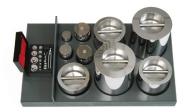

## **PVC Insert for Stainless Steel Storage Cart**

Custom PVC inserts are provided for precision weights with individual compartments for each weight.