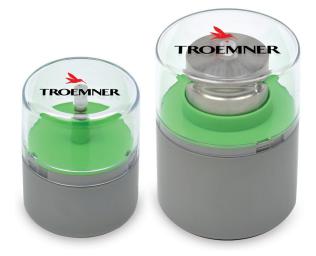

## Case holds weights 2 kg through 1 g

Troemner's **patented** Individual Polycarbonate Cases are designed to securely hold and protect your weights sized 2 kg through 1 g. As the lid is rotated open, the color-coded insert and weight move with the lid. This prevents the urethane bumper from rubbing on the weight, further protecting your weight's calibration.

Small size holds 200 g through 1 g Dimensions: 2" Dia. x 2.5" H (5.1 cm x 6.4 cm)

Large size holds 2 kg through 300 g Dimensions: 3.5" Dia. x 4.5" H (8.9 cm x 11.4 cm)